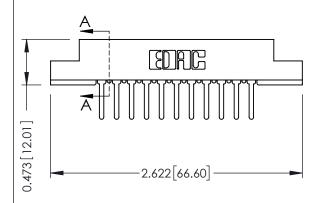

## SECTION A-A

| 307 / 357 Card Edge Connector |
|-------------------------------|
| Part Number: 307-011-427-108  |

**EDAC INC** TORONTO, ONTARIO CANADA

THESE DRAWINGS AND SPECIFICATIONS ARE THE PROPERTY OF EDAC INC.,AND SHALL NOT BE REPRODUCED,OR COPIED OR USED AS THE BASIS FOR THE MANUFACTURE OR SALE OF APPARATUS WITHOUT WRITTEN PERMISSION.