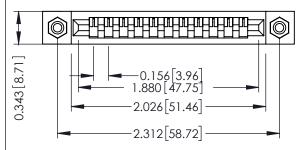

**Mounting Option** #4-40 Unified Threaded Inserts **Contact Detail** 

PC Tail .046x.013(1.17x0.33) - Tail LG=.358(9.09) .156 [3.96] Contact Spacing x .200 [5.08] Row Spacing

THIS IS A C.A.D. GENERATED DRAWING DO NOT MAKE MANUAL REVISIONS TO MASTER.