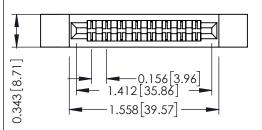

**Mounting Option** 

**Contact Detail** 

.128 (3.25) Dia. Side Mounting Holes Extender Board Bend (Code 400 Contacts) .156 [3.96] Contact Spacing x .200 [5.08] Row Spacing