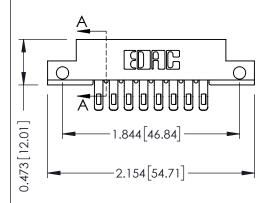

## SECTION A-A

307 ENG MASTER DATE: AUG. 11/09

SHEET 1 OF 3

| 307 / 357 Card Edge Connector<br>Part Number: 307-016-455-212 |                                                                                                                                                                                                 | ACAD REFERENCE NO. |             |   |
|---------------------------------------------------------------|-------------------------------------------------------------------------------------------------------------------------------------------------------------------------------------------------|--------------------|-------------|---|
|                                                               |                                                                                                                                                                                                 | DRAWN:             | J.LEE       | D |
|                                                               |                                                                                                                                                                                                 | CHECKED:           |             | D |
| TORONTO, ONTARIO CANADA                                       | THESE DRAWINGS AND SPECIFICATIONS ARE THE PROPERTY OF EDAC INC.,AND SHALL NOT BE REPRODUCED,OR COPIED OR USED AS THE BASIS FOR THE MANUFACTURE OR SALE OF APPARATUS WITHOUT WRITTEN PERMISSION. | SCALE:             | NTS         | S |
|                                                               |                                                                                                                                                                                                 | DRAWING            | NUMBER      |   |
|                                                               |                                                                                                                                                                                                 | 3                  | 07 Assembly |   |