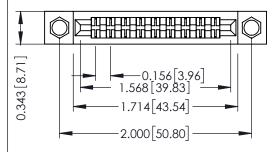

Mounting Option
.156 (3.96) Dia. Mounting Holes

**Contact Detail** 

PC Tail .046x.013(1.17x0.33) - Tail LG=.358(9.09) .156 [3.96] Contact Spacing x .200 [5.08] Row Spacing THIS IS A C.A.D. GENERATED DRAWING DO NOT MAKE MANUAL REVISIONS TO MAS