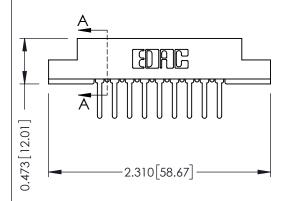

Mounting Option
.156 (3.96) Dia. Mounting Holes

**Contact Detail** 

PC Tail .046x.013(1.17x0.33) - Tail LG=.358(9.09) .156 [3.96] Contact Spacing x .200 [5.08] Row Spacing THIS IS A C.A.D. GENERATED DRAWING DO NOT MAKE MANUAL REVISIONS TO MAS

## **See Accompanying Pages for:**

- Contact Bend Details
- Mounting Options