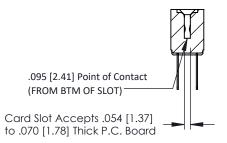

Mounting Option
.156 (3.96) Dia. Mounting Holes

**Contact Detail** 

PC Tail .046x.013(1.17x0.33) - Tail LG=.358(9.09) .156 [3.96] Contact Spacing x .200 [5.08] Row Spacing THIS IS A C.A.D. GENERATED DRAWING DO NOT MAKE MANUAL REVISIONS TO MAS

ER.

1220F NOWBER

ORIGINAL





## **See Accompanying Pages for:**

- Contact Bend Details
- Mounting Options

## SECTION A-A

307 ENG MASTER
DATE: AUG. 11/09

SHEET 1 OF 3



J.LEE

307 Assembly

NTS

| 307 / 357 Card Edge Connector<br>Part Number: 307-018-422-204 |                            |                                                                                                                                                                     | ACAD   |
|---------------------------------------------------------------|----------------------------|---------------------------------------------------------------------------------------------------------------------------------------------------------------------|--------|
|                                                               |                            |