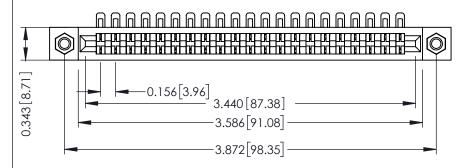

**Mounting Option** M3-0.5 Metric Threaded Inserts **Contact Detail** 

90 Degree Bend (Code 401 Contacts)

.156 [3.96] Contact Spacing x .200 [5.08] Row Spacing

THIS IS A C.A.D. GENERATED DRAWING DO NOT MAKE MANUAL REVISIONS TO MASTER.