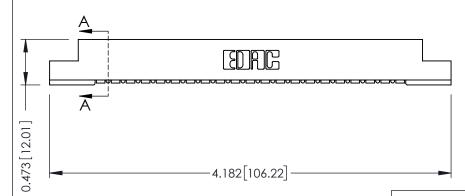

## SECTION A-A

.175 [4.45] Point of Contact (FROM BTM OF SLOT) Card Slot Accepts .054 [1.37] to .070 [1.78] Thick P.C. Board