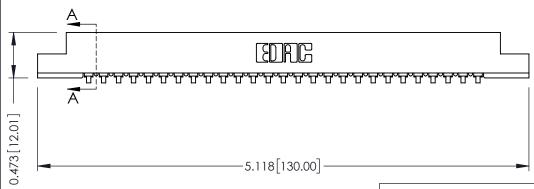

## SECTION A-A

.175 [4.45] Point of Contact (FROM BTM OF SLOT) Card Slot Accepts .054 [1.37] to .070 [1.78] Thick P.C. Board

**See Accompanying Pages for:** 

- **Contact Bend Details**
- **Mounting Options**