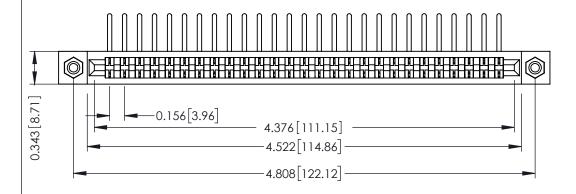

**Mounting Option** #4-40 Unified Threaded Inserts **Contact Detail** 

90 Degree Bend (Code 441 Contacts)

.156 [3.96] Contact Spacing x .200 [5.08] Row Spacing

THIS IS A C.A.D. GENERATED DRAWING DO NOT MAKE MANUAL REVISIONS TO MASTER.

## SECTION A-A

.175 [4.45] Point of Contact (FROM BTM OF SLOT) Card Slot Accepts .054 [1.37] to .070 [1.78] Thick P.C. Board

**See Accompanying Pages for:** 

- **Contact Bend Details**
- **Mounting Options**