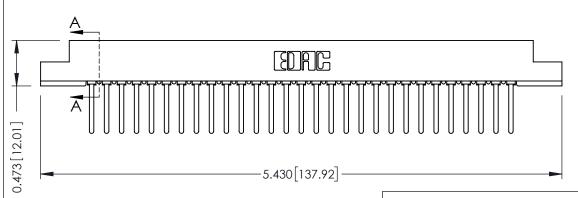

**Mounting Option** #4-40 Unified Threaded Inserts **Contact Detail** 

Wire Wrap .046x.014(1.17x0.36) - Tail LG=.495(12.57) .156 [3.96] Contact Spacing x .200 [5.08] Row Spacing

THIS IS A C.A.D. GENERATED DRAWING DO NOT MAKE MANUAL REVISIONS TO MASTER.