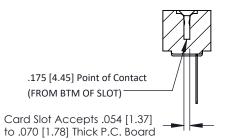

**Mounting Option** #4-40 Unified Threaded Inserts **Contact Detail** 

Wire Wrap .046x.014(1.17x0.36) - Tail LG=.495(12.57) .156 [3.96] Contact Spacing x .200 [5.08] Row Spacing

THIS IS A C.A.D. GENERATED DRAWING DO NOT MAKE MANUAL REVISIONS TO MASTER.