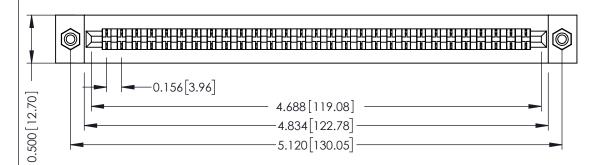

**Mounting Option** #4-40 Unified Threaded Inserts **Contact Detail** 

Wire Wrap .046x.014(1.17x0.36) - Tail LG=.495(12.57) .156 [3.96] Contact Spacing x .200 [5.08] Row Spacing

THIS IS A C.A.D. GENERATED DRAWING DO NOT MAKE MANUAL REVISIONS TO MASTER.