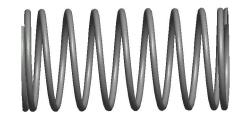

## **NOTES:**

1. Material : Spring Steel 2. Finish : Glod Irridite

3. Ends: Closed and Ground

4. Total Coils: 10.000

5. Sugg. Max. Deflection: 0.550 (in)6. Sugg. Max. Load: 2.300 (lbs)

7. All Drawing Dimensions are in Inches [mm]