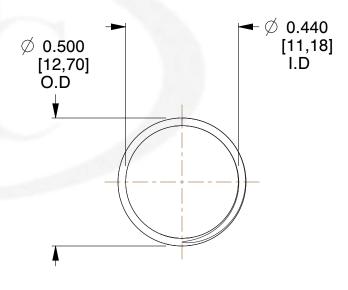

## **NOTES:**

1. Material : Spring Steel 2. Finish : Glod Irridite

3. Ends: Closed and Ground

4. Total Coils: 10.000

5. Sugg. Max. Deflection: 0.550 (in)6. Sugg. Max. Load: 2.300 (lbs)

7. All Drawing Dimensions are in Inches [mm]