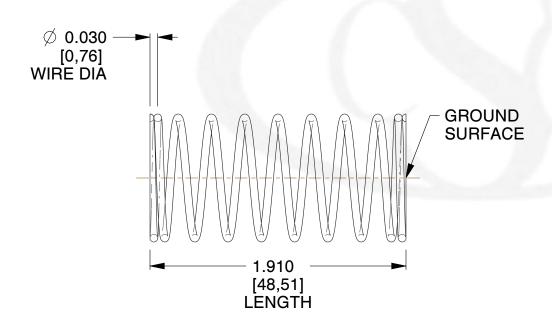

## **NOTES:**

1. Material : Spring Steel 2. Finish : Glod Irridite

3. Ends: Closed and Ground

4. Total Coils: 10.000

5. Sugg. Max. Deflection: 0.550 (in)6. Sugg. Max. Load: 2.300 (lbs)

7. All Drawing Dimensions are in Inches [mm]