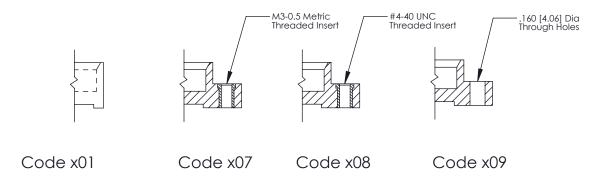

**Mounting Option** 07-M3-0.5 Metric Threaded Inserts **Contact Detail** 

500-Wire Hole .050x.025(1.27x0.64) - Tail LG=.260(6.60) .100 [2.54] Contact Spacing x .300 [7.62] Row Spacing

**See Accompanying Page for: Mounting Options** 

0.600[15.24] **SECTION A-A** 

THIS IS A C.A.D. GENERATED DRAWING
DO NOT MAKE MANUAL REVISIONS TO MASTER.

SSUE NUMBER

DRIGINAL

1

|                  | 325 Card Edge Connector |                                   |                                                                                                        | ACAD REFERENCE NO. 325 ENG MASTER |           |        |       |
|------------------|-------------------------|-----------------------------------|--------------------------------------------------------------------------------------------------------|-----------------------------------|-----------|--------|-------|
| Mounting Options |                         | DRAWN:                            | J.LEE                                                                                                  | DATE: O                           | CT. 06/09 |        |       |
|                  | Moorning Ophons         |                                   | CHECKED:                                                                                               |                                   | DATE:     |        |       |
| YOUR CONN        | EDAC INC                | THESE DRAWINGS AND SPECIFICATIONS | SCALE:                                                                                                 | NTS                               | SHEET 2   | 2 OF 2 |       |
|                  | TORG                    | TORONTO, ONTARIO                  | ARE THE PROPERTY OF EDAC INC.,AND<br>SHALL NOT BE REPRODUCED,OR COPIED<br>OR USED AS THE BASIS FOR THE | DRAWING                           | NUMBER    |        | ISSUE |
|                  | CANADA CANADA           | MANUFACTURE OR SALE OF APPARATUS  | 3                                                                                                      | 25 Assembly                       |           | 1      |       |