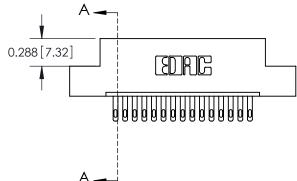

| 325 Card Edge Connector      |
|------------------------------|
| Part Number: 325-015-500-107 |

YOUR CONNECTION TO QUALITY & SERVICE

|         | ACAD REFERENCE NO | 325 ENG MASTER   |  |  |  |
|---------|-------------------|------------------|--|--|--|
|         | DRAWN: J.LEE      | DATE: OCT. 06/09 |  |  |  |
|         | CHECKED:          | DATE:            |  |  |  |
| D<br>ED | SCALE: NTS        | SHEET 1 OF 2     |  |  |  |
|         | DRAWING NUMBER    | ISSUE            |  |  |  |
| S       | 325 Assembly      | 1                |  |  |  |