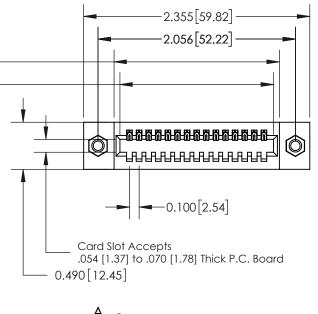

| 325 Card Edge Connector      |
|------------------------------|
| Part Number: 325-015-500-107 |

YOUR CONNECTION TO QUALITY & SERVICE

|         | ACAD REFERENCE NO | 325 ENG MASTER   |  |  |  |
|---------|-------------------|------------------|--|--|--|
|         | DRAWN: J.LEE      | DATE: OCT. 06/09 |  |  |  |
|         | CHECKED:          | DATE:            |  |  |  |
| D<br>ED | SCALE: NTS        | SHEET 1 OF 2     |  |  |  |
|         | DRAWING NUMBER    | ISSUE            |  |  |  |
| S       | 325 Assembly      | 1                |  |  |  |