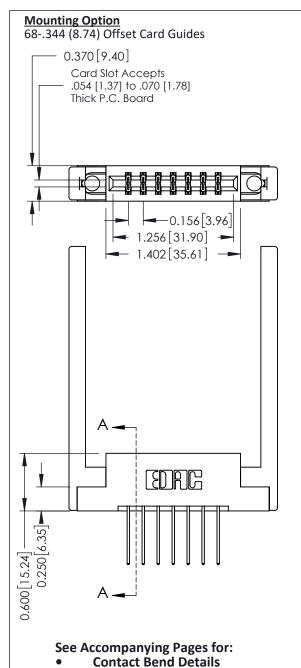

**Mounting Options** 

**Contact Detail** 

540-Wire Wrap .025 Sq.(0.64 Sq.) - Tail LG=.560(14.22) .156 [3.96] Contact Spacing x .200 [5.08] Row Spacing

THIS IS A C.A.D. GENERATED DRAWING DO NOT MAKE MANUAL REVISIONS TO MASTER.

ISSUE NUMBER

SECTION A-A

ORIGINAL

337 / 387 Series Card Edge Connector Part Number: 337-014-540-268

**EDAC INC** TORONTO, ONTARIO CANADA

THESE DRAWINGS AND SPECIFICATIONS ARE THE PROPERTY OF EDAC INC., AND SHALL NOT BE REPRODUCED,OR COPIED OR USED AS THE BASIS FOR THE MANUFACTURE OR SALE OF APPARATUS WITHOUT WRITTEN PERMISSION.

| ACAD REFERENCE NO. 337 ENG MAS |                  | G MASTER |  |
|--------------------------------|------------------|----------|--|
| DRAWN: J.LEE                   | DATE: OCT. 06/09 |          |  |
| CHECKED:                       | DATE:            |          |  |
| SCALE: NTS                     | SHEET            | OF 3     |  |
| DRAWING NUMBER                 |                  | ISSUE    |  |
| 337 Assembly                   |                  | 1        |  |