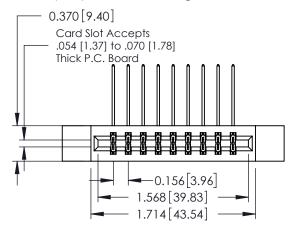

0.330 [8.38] Card Slot 0.160 [4.06] Point of Contact

ISSUE NUMBER

ORIGINAL

1

**See Accompanying Pages for:** 

- **Contact Bend Details**
- **Mounting Options**

| 337 / 387 Series Card Edge Connector |
|--------------------------------------|
| Part Number: 337-018-558-812         |

**Mounting Option** 

12-.128 (3.25) Dia. Side Mounting Holes

**Contact Detail** 

558-90 Degree Bend (Code 541 Contacts)

.156 [3.96] Contact Spacing x .200 [5.08] Row Spacing

THIS IS A C.A.D. GENERATED DRAWING DO NOT MAKE MANUAL REVISIONS TO MASTER.