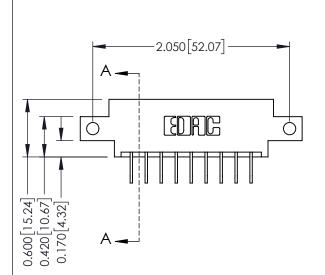

**Mounting Option** 

12-.128 (3.25) Dia. Side Mounting Holes

**Contact Detail** 

558-90 Degree Bend (Code 541 Contacts)

.156 [3.96] Contact Spacing x .200 [5.08] Row Spacing

THIS IS A C.A.D. GENERATED DRAWING DO NOT MAKE MANUAL REVISIONS TO MASTER.