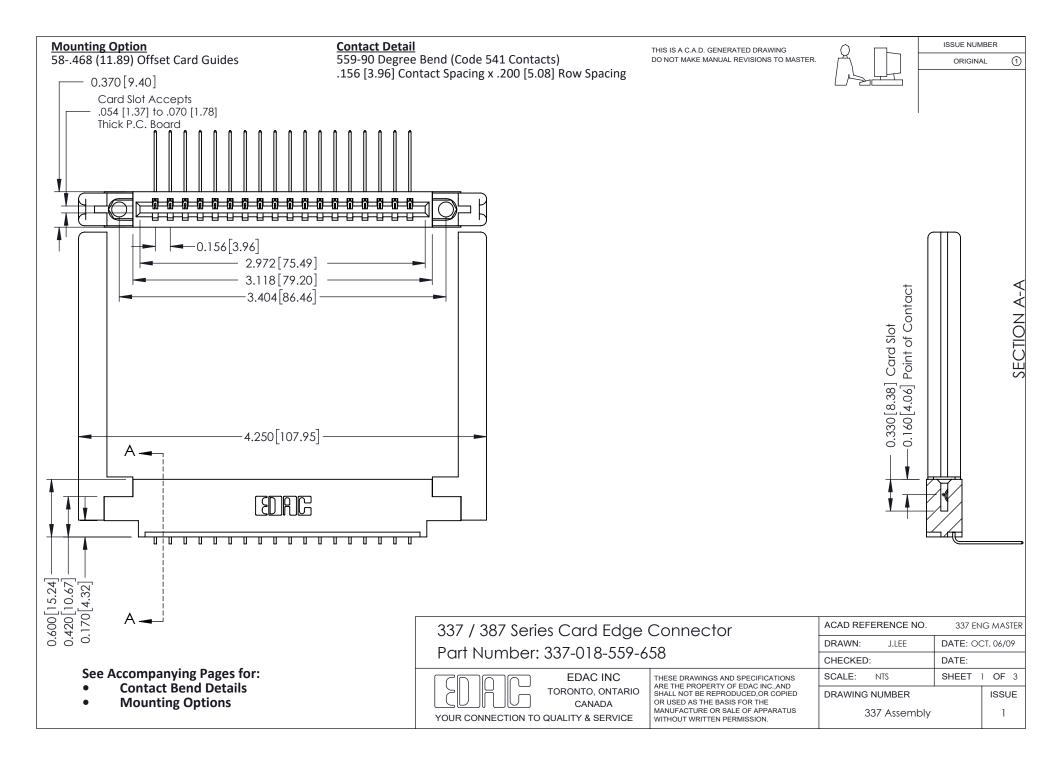

ISSUE NUMBER

ORIGINAL

1

| 337 / 387 Series Card Edge Connector<br>Contact Bend Detail           |                                                                                                                                                                                                  | ACAD REFERENCE NO. 337 E |                  | G MASTER      |
|-----------------------------------------------------------------------|--------------------------------------------------------------------------------------------------------------------------------------------------------------------------------------------------|--------------------------|------------------|---------------|
|                                                                       |                                                                                                                                                                                                  | DRAWN: J.LEE             | DATE: OCT. 06/09 |               |
|                                                                       |                                                                                                                                                                                                  | CHECKED: DATE:           |                  |               |
| EDAC INC TORONTO, ONTARIO CANADA YOUR CONNECTION TO QUALITY & SERVICE | THESE DRAWINGS AND SPECIFICATIONS ARE THE PROPERTY OF EDAC INC.,AND SHALL NOT BE REPRODUCED, OR COPIED OR USED AS THE BASIS FOR THE MANUFACTURE OR SALE OF APPARATUS WITHOUT WRITTEN PERMISSION. | SCALE: NTS               | SHEET            | 2 <b>OF</b> 3 |
|                                                                       |                                                                                                                                                                                                  | DRAWING NUMBER           |                  | ISSUE         |
|                                                                       |                                                                                                                                                                                                  | 337 Assembly             |                  | 1             |