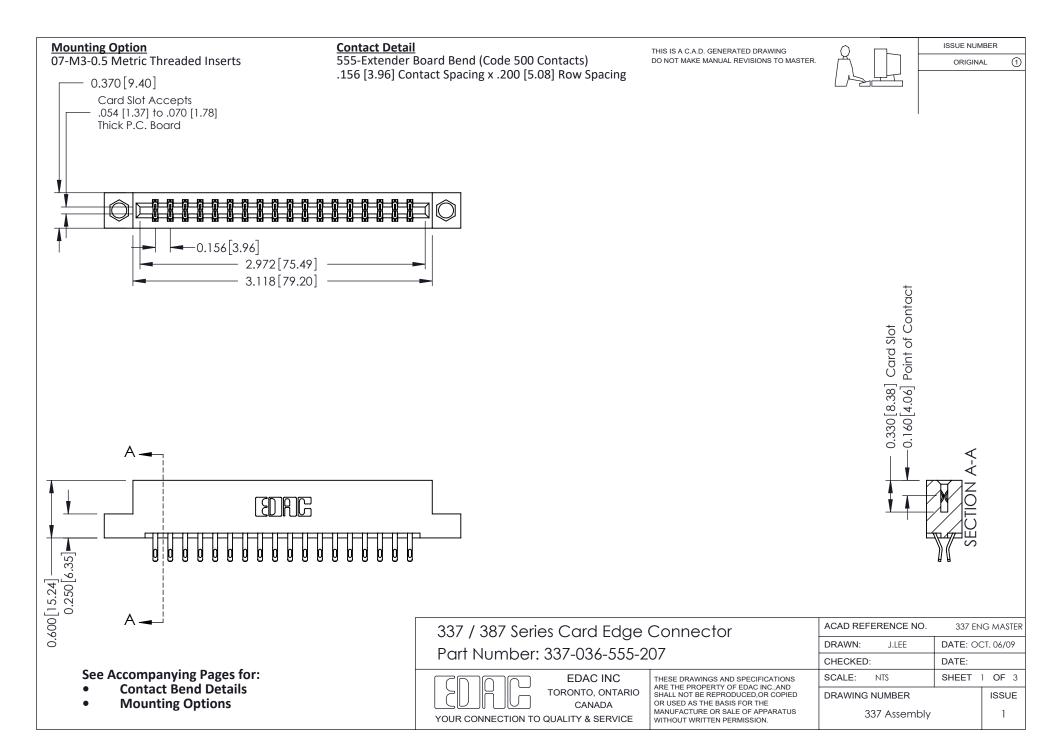

ISSUE NUMBER

ORIGINAL

1



| 337 / 387 Series Card Edge Connector<br>Contact Bend Detail           |                                                                                                                                                                                                  | ACAD REFERENCE NO. 337 E |                  | G MASTER      |
|-----------------------------------------------------------------------|--------------------------------------------------------------------------------------------------------------------------------------------------------------------------------------------------|--------------------------|------------------|---------------|
|                                                                       |