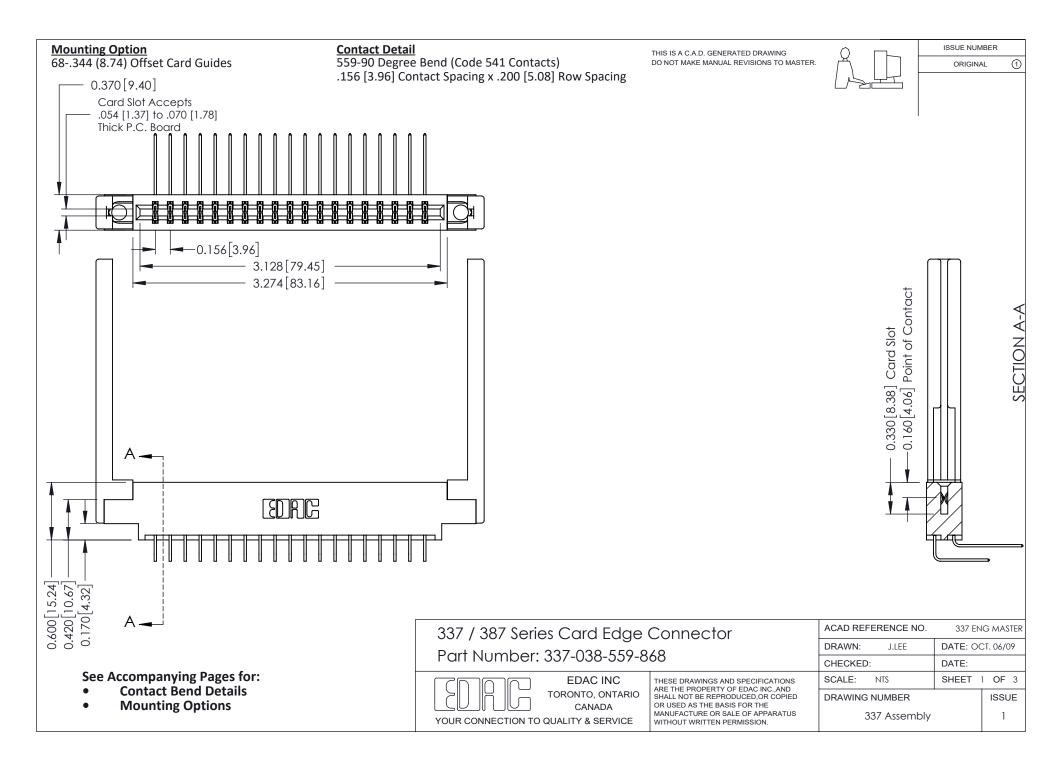

ISSUE NUMBER

ORIGINAL

1



| 337 / 387 Series Card Edge Connector<br>Contact Bend Detail           |                                                                                                                                                                                                  | ACAD REFERENCE NO. 337 E |                  | G MASTER      |
|-----------------------------------------------------------------------|--------------------------------------------------------------------------------------------------------------------------------------------------------------------------------------------------|--------------------------|------------------|---------------|
|                                                                       |