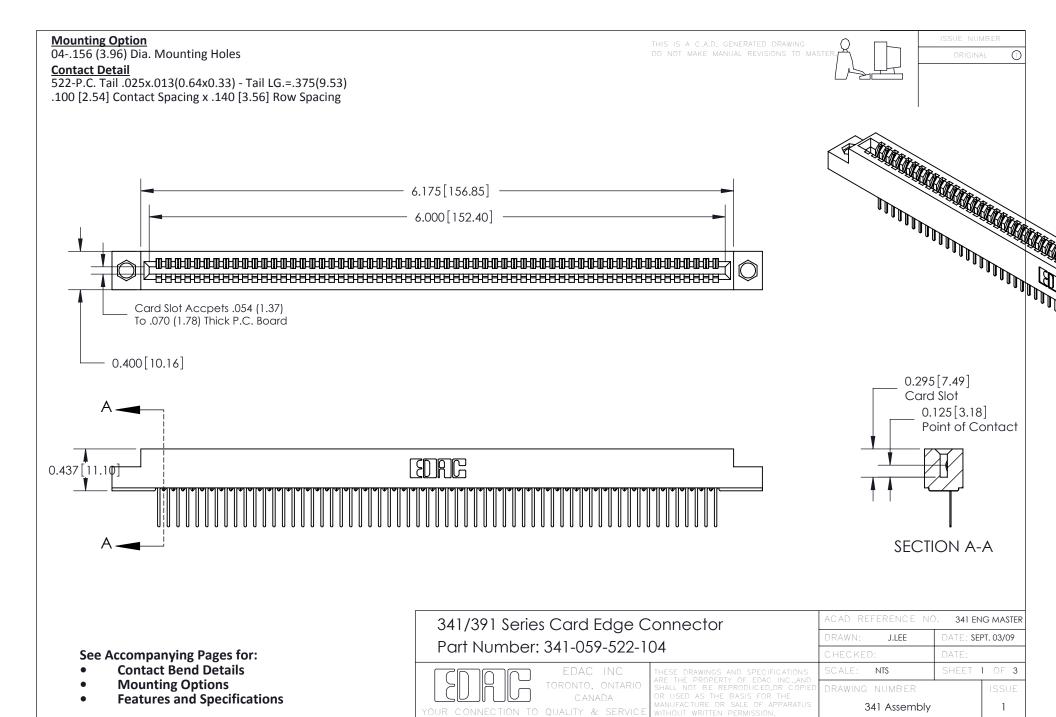

DRIGINAL

1

## **Bend Detail**







## **Mounting Options**



| 341/391 Series Card Edge Connector<br>Bend Detail and Mounting Options |                                                                                                                                                                                                | ACAD REFERENCE NO. 341 ENG MASTER |                          |        |  |
|------------------------------------------------------------------------|------------------------------------------------------------------------------------------------------------------------------------------------------------------------------------------------|-----------------------------------|--------------------------|--------|--|
|