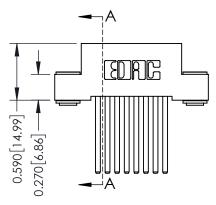

DATE: OCT. 06/09

THIS IS A C.A.D. GENERATED DRAWING DO NOT MAKE MANUAL REVISIONS TO MASTER. ISSUE NUMBER

ORIGINAL

1

| 342 / 392 Series Card Edge Connector<br>Contact Bend Detail |                                                                                                                                                                                                  | ACAD REFERENCE NO. 342 ENG MASTER |             |                  |        |
|-------------------------------------------------------------|--------------------------------------------------------------------------------------------------------------------------------------------------------------------------------------------------|-----------------------------------|-------------|------------------|--------|
|                                                             |                                                                                                                                                                                                  | DRAWN:                            | J.LEE       | DATE: OCT. 06/09 |        |
|                                                             |                                                                                                                                                                                                  | CHECKED:                          |             | DATE:            |        |
| TORONTO, ONTARIO                                            | THESE DRAWINGS AND SPECIFICATIONS ARE THE PROPERTY OF EDAC INC. AND SHALL NOT BE REPRODUCED, OR COPIED OR USED AS THE BASIS FOR THE MANUFACTURE OR SALE OF APPARATUS WITHOUT WRITTEN PERMISSION. | SCALE:                            | NTS         | SHEET :          | 2 OF 3 |
|                                                             |                                                                                                                                                                                                  | DRAWING                           | NUMBER      |                  | ISSUE  |
| YOUR CONNECTION TO QUALITY & SERVICE                        |                                                                                                                                                                                                  | 3                                 | 42 Assembly |                  | 1      |