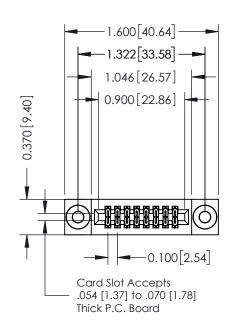

## **See Accompanying Pages for:**

- **Contact Bend Details**
- **Mounting Options**

**Contact Detail** 

544-Wire Wrap .050x.025(1.27x0.64) - Tail LG=.760(19.30) DO NOT MAKE MANUAL REVISIONS TO MASTER .100 [2.54] Contact Spacing x .200 [5.08] Row Spacing

\_\_\_\_0.240[6.10] Point of Contact 0.410[10.41] **SECTION A-A** 

342 / 392 Card Edge Connector Part Number: 342-016-544-203

YOUR CONNECTION TO QUALITY & SERVICE

SHEET 1 OF 3 342 Assembly

J.LEE

342 ENG MASTER