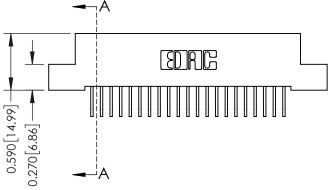

## **See Accompanying Pages for:**

- **Contact Bend Details**
- **Mounting Options**

| 342 / 392 Card Edge Connector |
|-------------------------------|
| Part Number: 342-021-558-102  |

|   | ACAD REFERENCE NO | 342 ENG MASTER   |  |  |  |
|---|-------------------|------------------|--|--|--|
|   | DRAWN: J.LEE      | DATE: OCT. 06/09 |  |  |  |
|   | CHECKED:          | DATE:            |  |  |  |
|   | SCALE: NTS        | SHEET 1 OF 3     |  |  |  |
| ) | DRAWING NUMBER    | ISSUE            |  |  |  |