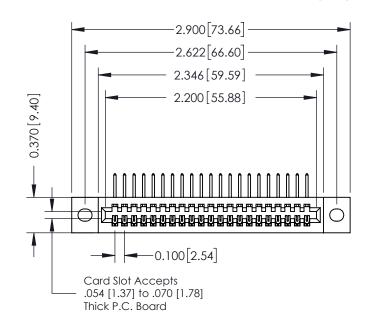

## **See Accompanying Pages for:**

- **Contact Bend Details**
- **Mounting Options**

| 342 / 392 Card Edge Connector |
|-------------------------------|
| Part Number: 342-021-558-102  |

|   | ACAD REFERENCE NO | 342 ENG MASTER   |  |  |  |
|---|-------------------|------------------|--|--|--|
|   | DRAWN: J.LEE      | DATE: OCT. 06/09 |  |  |  |
|   | CHECKED:          | DATE:            |  |  |  |
|   | SCALE: NTS        | SHEET 1 OF 3     |  |  |  |
| ) | DRAWING NUMBER    | ISSUE            |  |  |  |