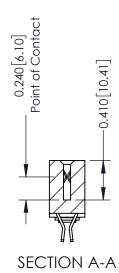

**Mounting Option** 

03-.116 (2.95) I.D. Floating Eyelets

**Contact Detail** 

555-Extender Board Bend (Code 500 Contacts) .100 [2.54] Contact Spacing x .200 [5.08] Row Spacing