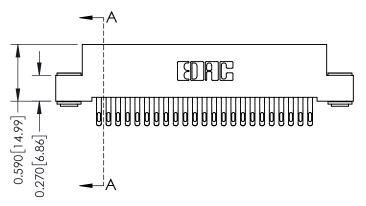

## **See Accompanying Pages for:**

- **Contact Bend Details**
- **Mounting Options**

342 / 392 Card Edge Connector Part Number: 342-046-555-203

| ACAD REFERENCE NO. 342 ENG MASTER |                  |  |  |  |  |
|-----------------------------------|------------------|--|--|--|--|
| DRAWN: J.LEE                      | DATE: OCT. 06/09 |  |  |  |  |
| CHECKED:                          | DATE:            |  |  |  |  |
| SCALE: NTS                        | SHEET 1 OF 3     |  |  |  |  |
| DRAWING NUMBER                    | ISSUE            |  |  |  |  |