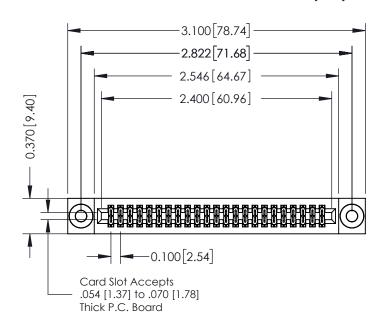

## **See Accompanying Pages for:**

- **Contact Bend Details**
- **Mounting Options**

342 / 392 Card Edge Connector Part Number: 342-046-555-203

| ACAD REFERENCE NO. 342 ENG MASTER |                  |  |  |  |  |
|-----------------------------------|------------------|--|--|--|--|
| DRAWN: J.LEE                      | DATE: OCT. 06/09 |  |  |  |  |
| CHECKED:                          | DATE:            |  |  |  |  |
| SCALE: NTS                        | SHEET 1 OF 3     |  |  |  |  |
| DRAWING NUMBER                    | ISSUE            |  |  |  |  |