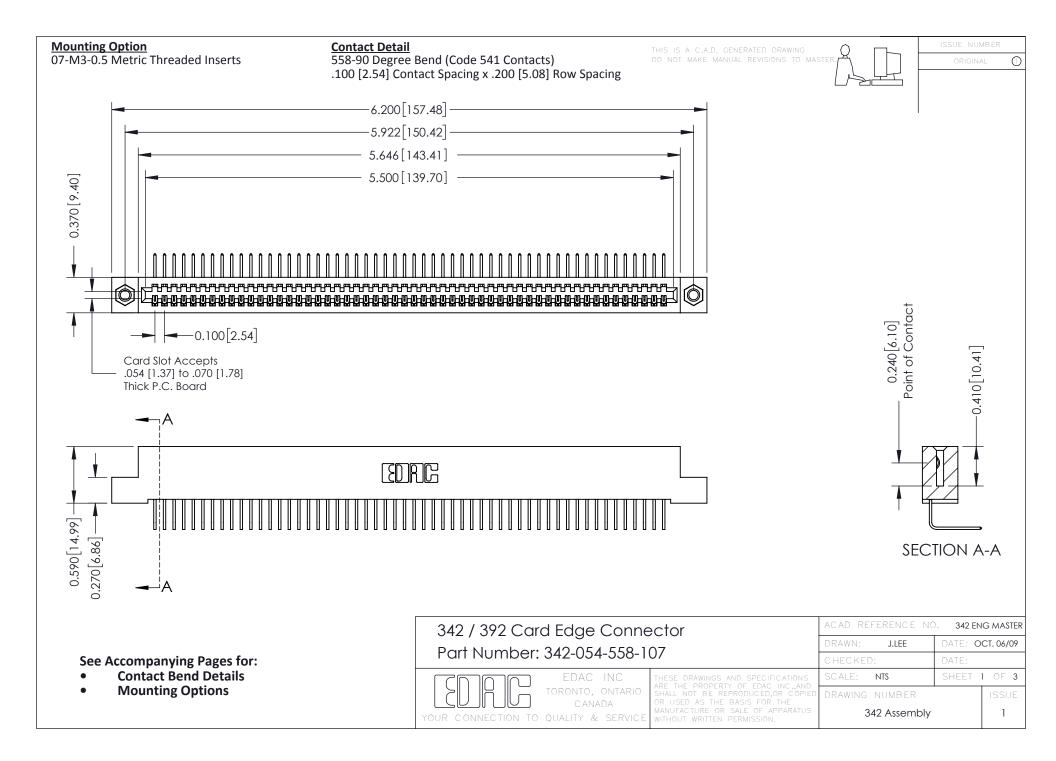

THIS IS A C.A.D. GENERATED DRAWING DO NOT MAKE MANUAL REVISIONS TO MASTER. ISSUE NUMBER

ORIGINAL

1



| 342 / 392 Series Card Edge Connector<br>Contact Bend Detail |                                                                                                                                                                                                  | ACAD REFERENCE NO. 342 ENG MASTER |             |                  |        |
|-------------------------------------------------------------|--------------------------------------------------------------------------------------------------------------------------------------------------------------------------------------------------|-----------------------------------|-------------|------------------|--------|
|