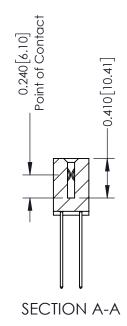

## **Contact Detail**

541-Wire Wrap .025 Sq.(0.64 Sq.) - Tail LG=.760(19.30) .100 [2.54] Contact Spacing x .200 [5.08] Row Spacing