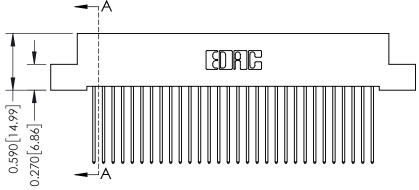

**Mounting Option** 

04-.156 (3.96) Dia. Mounting Holes

## **Contact Detail**

541-Wire Wrap .025 Sq.(0.64 Sq.) - Tail LG=.760(19.30) .100 [2.54] Contact Spacing x .200 [5.08] Row Spacing









## **See Accompanying Pages for:**

- **Contact Bend Details**
- **Mounting Options**

| 342 / 392 Card Edge Connector |
|-------------------------------|
| Part Number: 342-060-541-204  |

YOUR CONNECTION TO QUALITY & SERVICE

|   | ACAD REFERENCE NO | . 342 ENG MASTER |  |  |  |
|---|-------------------|------------------|--|--|--|
|   | DRAWN: J.LEE      | DATE: OCT. 06/09 |  |  |  |
|   | CHECKED:          | DATE:            |  |  |  |
|   | SCALE: NTS        | SHEET 1 OF 3     |  |  |  |
| ) | DRAWING NUMBER    | ISSUE            |  |  |  |

342 Assembly

THIS IS A C.A.D. GENERATED DRAWING DO NOT MAKE MANUAL REVISIONS TO MASTER. ISSUE NUMBER

ORIGINAL

1



| Contact Bend Detail                  |