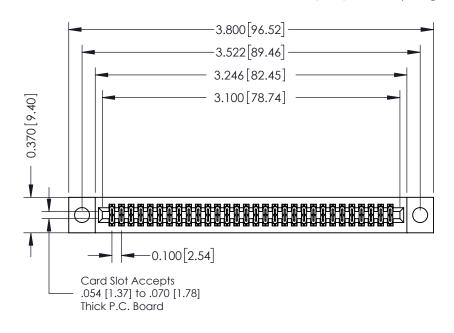

## **See Accompanying Pages for:**

- **Contact Bend Details**
- **Mounting Options**

| 342 / 392 Card Edge Connector |
|-------------------------------|
| Part Number: 342-060-541-204  |

YOUR CONNECTION TO QUALITY & SERVICE