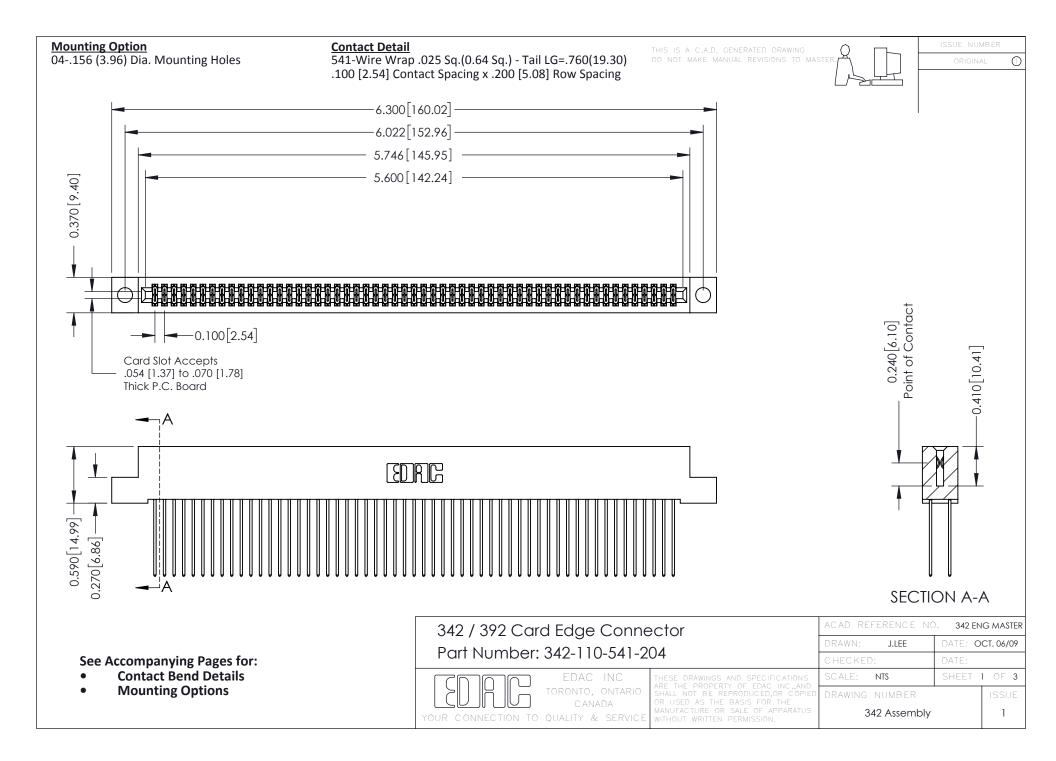

THIS IS A C.A.D. GENERATED DRAWING DO NOT MAKE MANUAL REVISIONS TO MASTER. ISSUE NUMBER

ORIGINAL

1



| 342 / 392 Series Card Edge Connector<br>Contact Bend Detail |                                                                                                                                                                                                  | ACAD REFERENCE NO. 342 ENG MASTER |             |                  |        |
|-------------------------------------------------------------|--------------------------------------------------------------------------------------------------------------------------------------------------------------------------------------------------|-----------------------------------|-------------|------------------|--------|
|