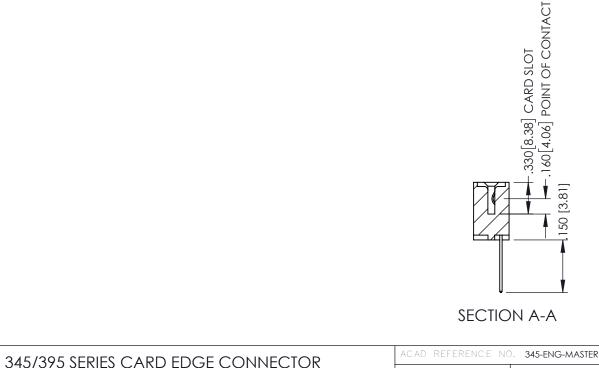

## 345/395 SERIES CARD EDGE CONNECTOR CONTACT CODE 555,556,558,559,560 DIMENSIONS

YOUR CONNECTION TO QUALITY & SERVICE

|    | ACAD REFERENCE NO. 345-ENG-MASTER |                  |       |        |  |  |  |  |
|----|-----------------------------------|------------------|-------|--------|--|--|--|--|
| S  | DRAWN: R.STA.MONI                 | DATE:MAY.16/2017 |       |        |  |  |  |  |
|    | CHECKED:                          |                  | DATE: |        |  |  |  |  |
| ,  | SCALE: 1:1                        |                  | SHEET | 2 OF 2 |  |  |  |  |
| ED | DRAWING NUMBER                    |                  |       | ISSUE  |  |  |  |  |