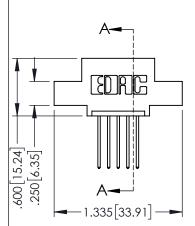

Contact Dimensions: 540-Wire Wrap .025 Sq.(0.64 Sq.) - Tail LG=.560(14.22) .100 (2.54) Contact Spacing x .200 (5.08) Row Spacing

THIS IS A C.A.D. GENERATED DRAWING

1220E NOMBER

ORIGINAL

1

- INSULATOR MATERIAL: THERMOPLASTIC PBT BLACK, UL 94V-0
- CONTACT MATERIAL; COPPER TIN ALLOY
   CONTACT PLATING: GOLD ON THE MATING AREA, TIN PLATING ON THE CONTACT TAILS, NICKEL UNDERPLATE

**Contact Code 558** 

Contact Code 559

**Contact Code 560** 

INSULATOR MATERIAL: THERMOPLASTIC POLYESTER, UL 94V-0

DAP MATERIAL AVAILABLE UPON REQUEST

CONTACT MATERIAL; COPPER ALLOY

CONTACT PLATING: GOLD ON THE MATING AREA, TIN PLATING ON THE CONTACT TAILS, NICKEL UNDERPLATE