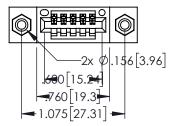

Contact Dimensions: 540-Wire Wrap .025 Sq.(0.64 Sq.) - Tail LG=.560(14.22) .100 (2.54) Contact Spacing x .200 (5.08) Row Spacing

THIS IS A C.A.D. GENERATED DRAWING

1220E NOMBER

ORIGINAL

1

- INSULATOR MATERIAL: THERMOPLASTIC PBT BLACK, UL 94V-0
- CONTACT MATERIAL; COPPER TIN ALLOY
   CONTACT PLATING: GOLD ON THE MATING AREA, TIN PLATING ON THE CONTACT TAILS, NICKEL UNDERPLATE

**Contact Code 558** 

Contact Code 559

**Contact Code 560** 

INSULATOR MATERIAL: THERMOPLASTIC POLYESTER, UL 94V-0

DAP MATERIAL AVAILABLE UPON REQUEST

CONTACT MATERIAL; COPPER ALLOY

CONTACT PLATING: GOLD ON THE MATING AREA, TIN PLATING ON THE CONTACT TAILS, NICKEL UNDERPLATE