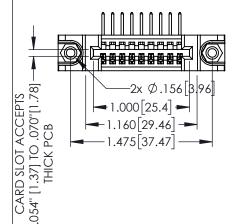

330[8.38] CARD SLOT

**SECTION A-A** 

ORIGINAL

1

- INSULATOR MATERIAL: THERMOPLASTIC PBT BLACK, UL 94V-0
- CONTACT MATERIAL; COPPER TIN ALLOY
   CONTACT PLATING: GOLD ON THE MATING AREA, TIN PLATING ON THE CONTACT TAILS, NICKEL UNDERPLATE

| 345/395 SERIES CARD EDGE CONNECTOR<br>PART NUMBER: 345-009-558-488 |  |
|--------------------------------------------------------------------|--|

EDAC INC TORONTO, ONTARIO CANADA

YOUR CONNECTION TO QUALITY & SERVICE