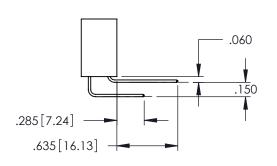

**Contact Code 558** 

Contact Code 559

**Contact Code 560** 

INSULATOR MATERIAL: THERMOPLASTIC POLYESTER, UL 94V-0 DAP MATERIAL AVAILABLE UPON REQUEST

CONTACT MATERIAL; COPPER ALLOY CONTACT PLATING: GOLD ON THE MATING AREA, TIN PLATING ON THE CONTACT TAILS, NICKEL UNDERPLATE