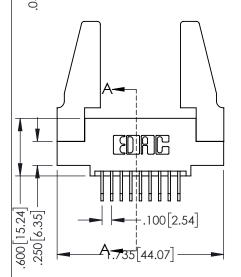

330[8.38] CARD SLOT

**SECTION A-A** 

ORIGINAL

1

- INSULATOR MATERIAL: THERMOPLASTIC PBT BLACK, UL 94V-0
- CONTACT MATERIAL; COPPER TIN ALLOY
   CONTACT PLATING: GOLD ON THE MATING AREA, TIN PLATING ON THE CONTACT TAILS, NICKEL UNDERPLATE

| 345/395 SERIES CARD EDGE CONNECTOR<br>PART NUMBER: 345-009-558-488 |  |
|--------------------------------------------------------------------|--|

EDAC INC TORONTO, ONTARIO CANADA

YOUR CONNECTION TO QUALITY & SERVICE