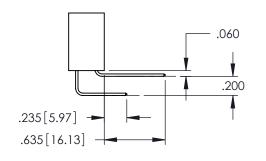

Contact Dimensions: 558-90 Degree Bend (Code 541 Contacts) See Sheet 2 for Contact Code 555, 556, 558, 559, 560 Dimensions

THIS IS A C.A.D. GENERATED DRAWING DO NOT MAKE MANUAL REVISIONS TO MAST R.

1220F NOWBER

**Contact Code 558** 

Contact Code 559

**Contact Code 560** 

INSULATOR MATERIAL: THERMOPLASTIC POLYESTER, UL 94V-0 DAP MATERIAL AVAILABLE UPON REQUEST

CONTACT MATERIAL; COPPER ALLOY CONTACT PLATING: GOLD ON THE MATING AREA, TIN PLATING ON THE CONTACT TAILS, NICKEL UNDERPLATE