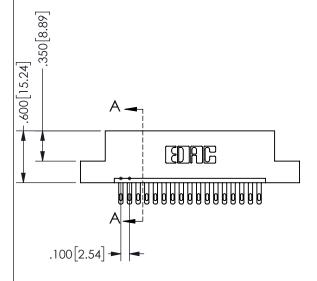

THIS IS A C.A.D. GENERATED DRAWING DO NOT MAKE MANUAL REVISIONS TO MASTER.

ISSUE NUMBER

ORIGINAL

1

-2.535[64.39]-2.275[57.79] "D"-1.960 49.78 1.800 [45.72] <del>70000000000000000</del> -2x Ø.156[3.96] CARD SLOT ACCEPTS .054" [1.37] TO .070"[1.78] \( \) THICK PCB

## 345/395 SERIES CARD EDGE CONNECTOR PART NUMBER: 345-017-500-107

YOUR CONNECTION TO QUALITY & SERVICE

**EDAC INC** TORONTO, ONTARIO CANADA

THESE DRAWINGS AND SPECIFICATIONS ARE THE PROPERTY OF EDAC INC.,AND SHALL NOT BE REPRODUCED, OR COPIED OR USED AS THE BASIS FOR THE MANUFACTURE OR SALE OF APPARATUS WITHOUT WRITTEN PERMISSION.