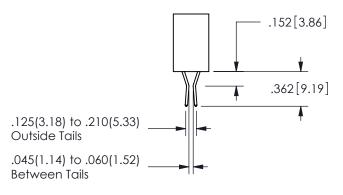

<u>Contact Dimensions:</u>
500-Wire Hole .050x.025(1.27x0.64) - Tail LG=.260(6.60)
.100 (2.54) Contact Spacing x .200 (5.08) Row Spacing

.160 4.06 .330[8.38] POINT OF CARD SLOT CONTACT .370 9.4

SECTION A-A

ISSUE NUMBER ORIGINAL

1

**Contact Code 558** 

Contact Code 559

**Contact Code 560** 

INSULATOR MATERIAL: THERMOPLASTIC POLYESTER, UL 94V-0

DAP MATERIAL AVAILABLE UPON REQUEST

CONTACT MATERIAL; COPPER ALLOY

CONTACT PLATING: GOLD ON THE MATING AREA, TIN PLATING ON THE CONTACT TAILS, NICKEL UNDERPLATE