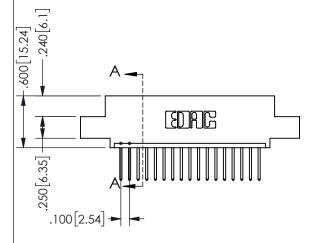

SECTION A-A

ISSUE NUMBER ORIGINAL

1

**Contact Code 558** 

Contact Code 559

**Contact Code 560** 

INSULATOR MATERIAL: THERMOPLASTIC POLYESTER, UL 94V-0

DAP MATERIAL AVAILABLE UPON REQUEST

CONTACT MATERIAL; COPPER ALLOY

CONTACT PLATING: GOLD ON THE MATING AREA, TIN PLATING ON THE CONTACT TAILS, NICKEL UNDERPLATE