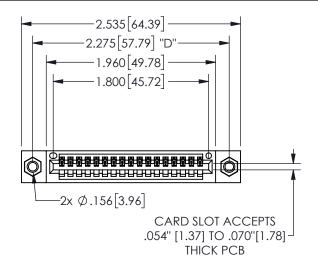

THIS IS A C.A.D. GENERATED DRAWING DO NOT MAKE MANUAL REVISIONS TO MASTER.

ISSUE NUMBER

ORIGINAL

1

<u>Contact Dimensions:</u>
523-P.C. Tail .025 Sq.(0.64 Sq.) - Tail LG=.390(9.91)
.100 (2.54) Contact Spacing x .200 (5.08) Row Spacing

.160 4.06 .330[8.38] POINT OF CARD SLOT CONTACT .370 9.4

345/395 SERIES CARD EDGE CONNECTOR PART NUMBER: 345-017-523-407

YOUR CONNECTION TO QUALITY & SERVICE

**EDAC INC** TORONTO, ONTARIO CANADA

THESE DRAWINGS AND SPECIFICATIONS ARE THE PROPERTY OF EDAC INC.,AND SHALL NOT BE REPRODUCED, OR COPIED OR USED AS THE BASIS FOR THE MANUFACTURE OR SALE OF APPARATUS WITHOUT WRITTEN PERMISSION.

| 02011011717         |                  |
|---------------------|------------------|
| ACAD REFERENCE NO.  | 345-ENG-MASTER   |
| DRAWN: R.STA.MONICA | DATE:MAY.16/2017 |
| CHECKED:            | DATE:            |
| SCALE: NTS          | SHEET 1 OF 2     |
| DRAWING NUMBER      | ISSUE            |
| 345-ENG-MASTER      | 1                |