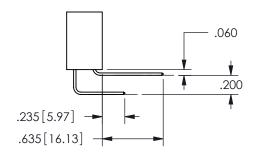

THICK PCB

<u>Contact Dimensions:</u> 544-Wire Wrap .050x.025(1.27x0.64) - Tail LG=.750(19.05)

.100 (2.54) Contact Spacing x .200 (5.08) Row Spacing

ISSUE NUMBER ORIGINAL

1

**Contact Code 558** 

Contact Code 559

**Contact Code 560** 

INSULATOR MATERIAL: THERMOPLASTIC POLYESTER, UL 94V-0

DAP MATERIAL AVAILABLE UPON REQUEST

CONTACT MATERIAL; COPPER ALLOY

CONTACT PLATING: GOLD ON THE MATING AREA, TIN PLATING ON THE CONTACT TAILS, NICKEL UNDERPLATE

## 345/395 SERIES CARD EDGE CONNECTOR CONTACT CODE 555,556,558,559,560 DIMENSIONS

YOUR CONNECTION TO QUALITY & SERVICE

**EDAC INC** TORONTO, ONTARIO CANADA

THESE DRAWINGS AND SPECIFICATIONS ARE THE PROPERTY OF EDAC INC.,AND SHALL NOT BE REPRODUCED, OR COPIED OR USED AS THE BASIS FOR THE MANUFACTURE OR SALE OF APPARATUS WITHOUT WRITTEN PERMISSION.