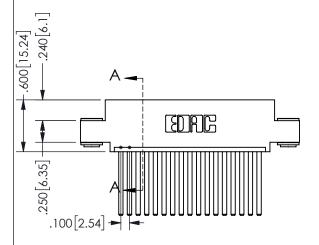

THIS IS A C.A.D. GENERATED DRAWING DO NOT MAKE MANUAL REVISIONS TO MASTER.

ISSUE NUMBER

ORIGINAL

-2.535[64.39]-2.275[57.79] "D" 1.960 49.78 1.800 [45.72] -2x Ø.156[3.96] CARD SLOT ACCEPTS .054" [1.37] TO .070"[1.78] \( \)

THICK PCB

<u>Contact Dimensions:</u> 544-Wire Wrap .050x.025(1.27x0.64) - Tail LG=.750(19.05)

.100 (2.54) Contact Spacing x .200 (5.08) Row Spacing

## 345/395 SERIES CARD EDGE CONNECTOR PART NUMBER: 345-017-544-403

YOUR CONNECTION TO QUALITY & SERVICE

**EDAC INC** TORONTO, ONTARIO CANADA

THESE DRAWINGS AND SPECIFICATIONS ARE THE PROPERTY OF EDAC INC.,AND SHALL NOT BE REPRODUCED, OR COPIED OR USED AS THE BASIS FOR THE MANUFACTURE OR SALE OF APPARATUS WITHOUT WRITTEN PERMISSION.