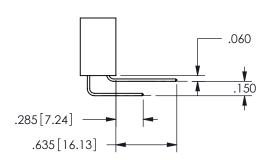

THICK PCB

<u>Contact Dimensions:</u> 544-Wire Wrap .050x.025(1.27x0.64) - Tail LG=.750(19.05)

.100 (2.54) Contact Spacing x .200 (5.08) Row Spacing

ISSUE NUMBER ORIGINAL

1

**Contact Code 558** 

Contact Code 559

**Contact Code 560** 

INSULATOR MATERIAL: THERMOPLASTIC POLYESTER, UL 94V-0

DAP MATERIAL AVAILABLE UPON REQUEST

CONTACT MATERIAL; COPPER ALLOY