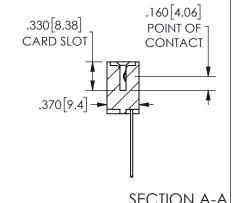

ISSUE NUMBER ORIGINAL

1

**Contact Code 558** 

Contact Code 559

**Contact Code 560** 

INSULATOR MATERIAL: THERMOPLASTIC POLYESTER, UL 94V-0

DAP MATERIAL AVAILABLE UPON REQUEST

CONTACT MATERIAL; COPPER ALLOY

CONTACT PLATING: GOLD ON THE MATING AREA, TIN PLATING ON THE CONTACT TAILS, NICKEL UNDERPLATE

## 345/395 SERIES CARD EDGE CONNECTOR CONTACT CODE 555,556,558,559,560 DIMENSIONS

YOUR CONNECTION TO QUALITY & SERVICE

**EDAC INC** TORONTO, ONTARIO CANADA

THESE DRAWINGS AND SPECIFICATIONS ARE THE PROPERTY OF EDAC INC.,AND SHALL NOT BE REPRODUCED, OR COPIED OR USED AS THE BASIS FOR THE MANUFACTURE OR SALE OF APPARATUS WITHOUT WRITTEN PERMISSION.