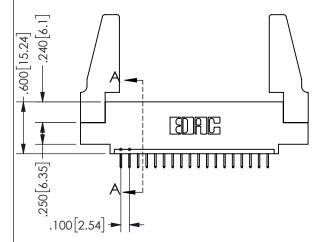

**SECTION A-A** 

ORIGINAL 1

ISSUE NUMBER

**Contact Code 558** 

Contact Code 559

**Contact Code 560** 

INSULATOR MATERIAL: THERMOPLASTIC POLYESTER, UL 94V-0 DAP MATERIAL AVAILABLE UPON REQUEST

CONTACT MATERIAL; COPPER ALLOY CONTACT PLATING: GOLD ON THE MATING AREA, TIN PLATING ON THE CONTACT TAILS, NICKEL UNDERPLATE

345/395 SERIES CARD EDGE CONNECTOR CONTACT CODE 555,556,558,559,560 DIMENSIONS

YOUR CONNECTION TO QUALITY & SERVICE

**EDAC INC** TORONTO, ONTARIO CANADA

THESE DRAWINGS AND SPECIFICATIONS ARE THE PROPERTY OF EDAC INC.,AND SHALL NOT BE REPRODUCED, OR COPIED OR USED AS THE BASIS FOR THE MANUFACTURE OR SALE OF APPARATUS WITHOUT WRITTEN PERMISSION.

|  | ACAD REFERENCE NO.  | 345-ENG-MASTER |           |  |
|--|---------------------|----------------|-----------|--|
|  | DRAWN: R.STA.MONICA | DATE:MA        | Y.16/2017 |  |
|  | CHECKED:            | DATE:          |           |  |
|  | SCALE: 1:1          | SHEET          | 2 OF 2    |  |
|  | DRAWING NUMBER      |                | ISSUE     |  |
|  | 345-ENG-MASTER      |                | 1         |  |