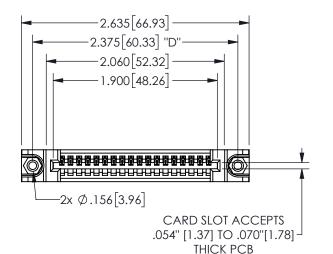

## 345/395 SERIES CARD EDGE CONNECTOR PART NUMBER: 345-018-524-488

YOUR CONNECTION TO QUALITY & SERVICE

**EDAC INC** TORONTO, ONTARIO CANADA

THESE DRAWINGS AND SPECIFICATIONS ARE THE PROPERTY OF EDAC INC.,AND SHALL NOT BE REPRODUCED, OR COPIED OR USED AS THE BASIS FOR THE MANUFACTURE OR SALE OF APPARATUS WITHOUT WRITTEN PERMISSION.

|  | ACAD REFERENCE NO.  | 345-ENG-MASTER   |
|--|---------------------|------------------|
|  | DRAWN: R.STA.MONICA | DATE:MAY.16/2017 |
|  | CHECKED:            | DATE:            |
|  | SCALE: NTS          | SHEET 1 OF 2     |
|  | DRAWING NUMBER      | ISSUE            |
|  | 345-ENG-MASTER      | 1                |
|  |                     |                  |