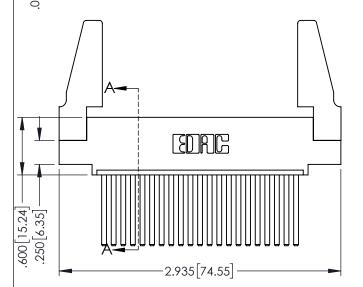

<u>Contact Dimensions:</u>
544-Wire Wrap .050x.025(1.27x0.64) - Tail LG=.750(19.05)
.100 (2.54) Contact Spacing x .200 (5.08) Row Spacing

160 [4.06] POINT OF CONTACT

.330[8.38] CARD SLOT

1

- INSULATOR MATERIAL: THERMOPLASTIC PBT BLACK, UL 94V-0
- CONTACT MATERIAL; COPPER TIN ALLOY CONTACT PLATING: GOLD ON THE MATING AREA, TIN PLATING ON THE CONTACT TAILS, NICKEL UNDERPLATE

| 345/395 SERIES CARD EDGE CONNECTOR |
|------------------------------------|
| PART NUMBER: 345-021-544-488       |

CANADA

YOUR CONNECTION TO QUALITY & SERVICE

| THESE DRAWINGS AND SPECIFICATIONS<br>ARE THE PROPERTY OF EDAC INC.,AND<br>SHALL NOT BE REPRODUCED,OR COPIED |
|-------------------------------------------------------------------------------------------------------------|
| OR USED AS THE BASIS FOR THE                                                                                |
| OR USED AS THE BASIS FOR THE<br>MANUFACTURE OR SALE OF APPARATUS<br>WITHOUT WRITTEN PERMISSION.             |
| WITHOUT WRITTEN PERMISSION.                                                                                 |

| ACAD REFERENCE NO   | . 345-ENG-MASTER |
|---------------------|------------------|
| DRAWN: R.STA.MONICA | DATE:MAY.16/2017 |
| CHECKED:            | DATE:            |
| SCALE: 1:1          | SHEET 1 OF 2     |
| DRAWING NUMBER      | ISSUE            |