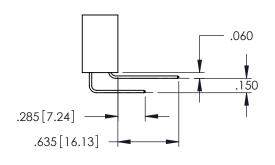

**SECTION A-A** 

345-ENG-MASTER

**Contact Code 558** 

Contact Code 559

**Contact Code 560** 

INSULATOR MATERIAL: THERMOPLASTIC POLYESTER, UL 94V-0

DAP MATERIAL AVAILABLE UPON REQUEST

CONTACT MATERIAL; COPPER ALLOY CONTACT PLATING: GOLD ON THE MATING AREA, TIN PLATING ON THE CONTACT TAILS, NICKEL UNDERPLATE