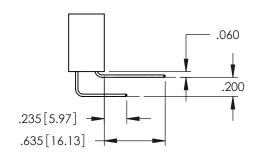

**SECTION A-A** 

345-ENG-MASTER

**Contact Code 558** 

Contact Code 559

**Contact Code 560** 

INSULATOR MATERIAL: THERMOPLASTIC POLYESTER, UL 94V-0

DAP MATERIAL AVAILABLE UPON REQUEST

CONTACT MATERIAL; COPPER ALLOY CONTACT PLATING: GOLD ON THE MATING AREA, TIN PLATING ON THE CONTACT TAILS, NICKEL UNDERPLATE