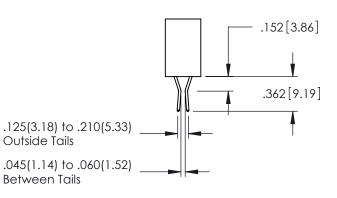

**SECTION A-A** 

345-ENG-MASTER

**Contact Code 558** 

Contact Code 559

**Contact Code 560** 

INSULATOR MATERIAL: THERMOPLASTIC POLYESTER, UL 94V-0

DAP MATERIAL AVAILABLE UPON REQUEST

CONTACT MATERIAL; COPPER ALLOY CONTACT PLATING: GOLD ON THE MATING AREA, TIN PLATING ON THE CONTACT TAILS, NICKEL UNDERPLATE