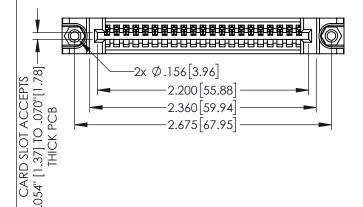

<u>Contact Dimensions:</u>
544-Wire Wrap .050x.025(1.27x0.64) - Tail LG=.750(19.05)
.100 (2.54) Contact Spacing x .200 (5.08) Row Spacing

160 [4.06] POINT OF CONTACT

.330[8.38] CARD SLOT

1

- INSULATOR MATERIAL: THERMOPLASTIC PBT BLACK, UL 94V-0
- CONTACT MATERIAL; COPPER TIN ALLOY CONTACT PLATING: GOLD ON THE MATING AREA, TIN PLATING ON THE CONTACT TAILS, NICKEL UNDERPLATE

| 345/395 SERIES CARD EDGE CONNECTOR |
|------------------------------------|
| PART NUMBER: 345-021-544-488       |

CANADA

YOUR CONNECTION TO QUALITY & SERVICE

| THESE DRAWINGS AND SPECIFICATIONS<br>ARE THE PROPERTY OF EDAC INC.,AND<br>SHALL NOT BE REPRODUCED,OR COPIED |
|-------------------------------------------------------------------------------------------------------------|
| OR USED AS THE BASIS FOR THE                                                                                |
| OR USED AS THE BASIS FOR THE<br>MANUFACTURE OR SALE OF APPARATUS<br>WITHOUT WRITTEN PERMISSION.             |
| WITHOUT WRITTEN PERMISSION.                                                                                 |

| ACAD REFERENCE NO   | . 345-ENG-MASTER |
|---------------------|------------------|
| DRAWN: R.STA.MONICA | DATE:MAY.16/2017 |
| CHECKED:            | DATE:            |
| SCALE: 1:1          | SHEET 1 OF 2     |
| DRAWING NUMBER      | ISSUE            |