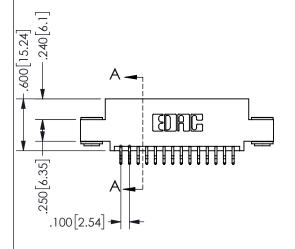

## 345/395 SERIES CARD EDGE CONNECTOR PART NUMBER: 345-028-556-503

YOUR CONNECTION TO QUALITY & SERVICE

**EDAC INC** TORONTO, ONTARIO CANADA

THESE DRAWINGS AND SPECIFICATIONS ARE THE PROPERTY OF EDAC INC.,AND SHALL NOT BE REPRODUCED, OR COPIED OR USED AS THE BASIS FOR THE MANUFACTURE OR SALE OF APPARATUS WITHOUT WRITTEN PERMISSION.

|  | OLOHOT ( / (        |                |       |  |
|--|---------------------|----------------|-------|--|
|  | ACAD REFERENCE NO.  | 345-ENG-MASTER |       |  |
|  | DRAWN: R.STA.MONICA | DATE:MAY.16    | /2017 |  |
|  | CHECKED:            |                | DATE: |  |
|  | SCALE: NTS          | SHEET 1 C      | )F 2  |  |
|  | DRAWING NUMBER      | IS             | SUE   |  |
|  | 345-ENG-MASTER      |                | 1     |  |
|  |                     |                |       |  |