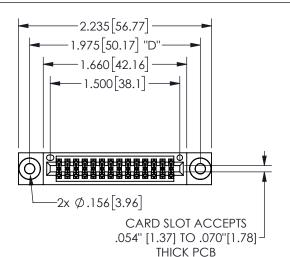

## 345/395 SERIES CARD EDGE CONNECTOR PART NUMBER: 345-028-556-503

YOUR CONNECTION TO QUALITY & SERVICE

**EDAC INC** TORONTO, ONTARIO CANADA

THESE DRAWINGS AND SPECIFICATIONS ARE THE PROPERTY OF EDAC INC.,AND SHALL NOT BE REPRODUCED, OR COPIED OR USED AS THE BASIS FOR THE MANUFACTURE OR SALE OF APPARATUS WITHOUT WRITTEN PERMISSION.

|  | OLOHOT ( / (        |                |       |  |
|--|---------------------|----------------|-------|--|
|  | ACAD REFERENCE NO.  | 345-ENG-MASTER |       |  |
|  | DRAWN: R.STA.MONICA | DATE:MAY.16    | /2017 |  |
|  | CHECKED:            |                | DATE: |  |
|  | SCALE: NTS          | SHEET 1 C      | )F 2  |  |
|  | DRAWING NUMBER      | IS             | SUE   |  |
|  | 345-ENG-MASTER      |                | 1     |  |
|  |                     |                |       |  |