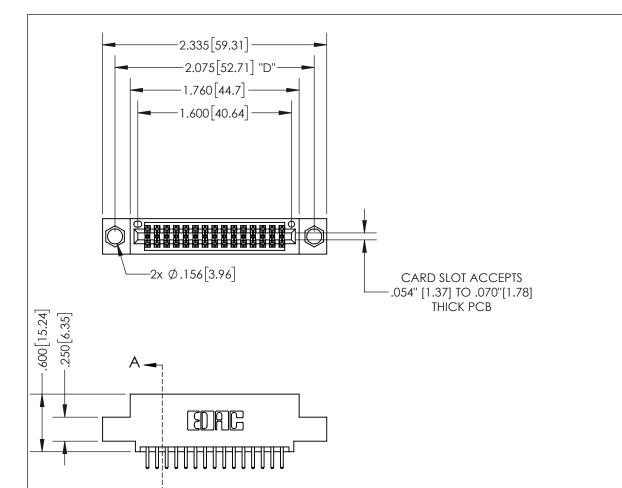

THIS IS A C.A.D. GENERATED DRAWING DO NOT MAKE MANUAL REVISIONS TO MASTER.

ISSUE NUMBER ORIGINAL

1

.330[8.38] -.370[9.4] .160 4.06 **CARD SLOT** POINT OF CONTACT

## SECTION A-A

<u>Contact Dimensions:</u> 520-P.C. Tail .030x.018(0.76x0.46) - Tail LG=.175(4.45) .100 (2.54) Contact Spacing x .200 (5.08) Row Spacing

INSULATOR MATERIAL: THERMOPLASTIC PBT, UL 94V-0 CONTACT MATERIAL; COPPER TIN ALLOY CONTACT PLATING: GOLD ON THE MATING AREA, TIN PLATING ON THE CONTACT TAILS, NICKEL UNDERPLATE

345/395 SERIES CARD EDGE CONNECTOR PART NUMBER: 345-030-520-504

YOUR CONNECTION TO QUALITY & SERVICE

**EDAC INC** TORONTO, ONTARIO CANADA

THESE DRAWINGS AND SPECIFICATIONS ARE THE PROPERTY OF EDAC INC.,AND SHALL NOT BE REPRODUCED, OR COPIED OR USED AS THE BASIS FOR THE MANUFACTURE OR SALE OF APPARATUS WITHOUT WRITTEN PERMISSION.

| ACAD REFERENCE NO.  | 345-ENG-MASTER  |       |
|---------------------|-----------------|-------|
| DRAWN: R.STA.MONICA | DATEMAY.16/2017 |       |
| CHECKED:            | DATE:           |       |
| SCALE: 1:1          | SHEET 1         | OF 2  |
| DRAWING NUMBER      |                 | ISSUE |
| 345-ENG-MASTER      |                 | 1     |