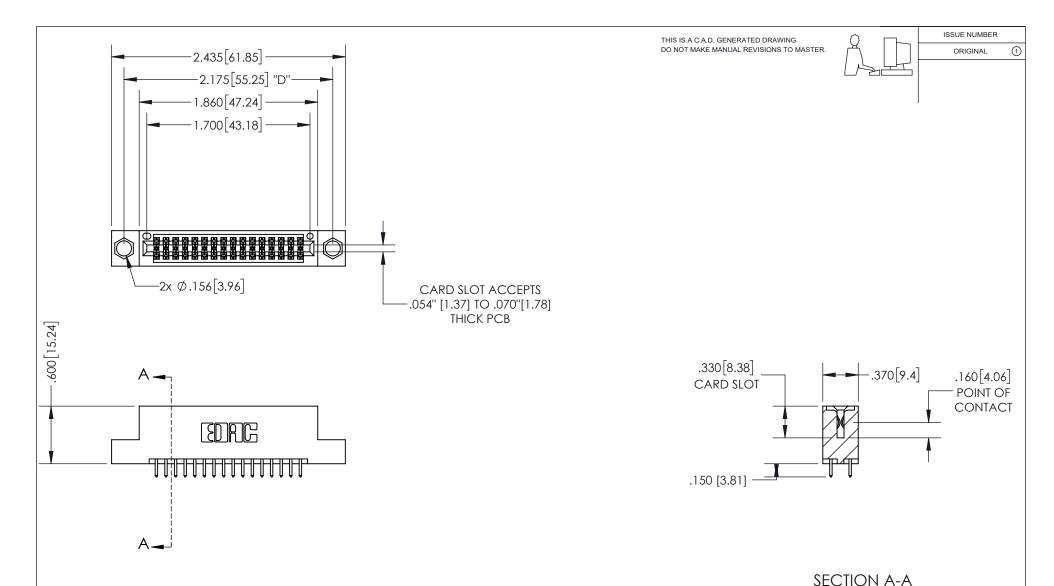

345/395 SERIES CARD EDGE CONNECTOR PART NUMBER: 345-032-521-204

YOUR CONNECTION TO QUALITY & SERVICE

**EDAC INC** TORONTO, ONTARIO CANADA

THESE DRAWINGS AND SPECIFICATIONS ARE THE PROPERTY OF EDAC INC.,AND SHALL NOT BE REPRODUCED, OR COPIED OR USED AS THE BASIS FOR THE MANUFACTURE OR SALE OF APPARATUS WITHOUT WRITTEN PERMISSION.

**Contact Dimensions:** 521-P.C. Tail .025 Sq.(0.64 Sq.) - Tail LG=.150(3.81) .100 (2.54) Contact Spacing x .200 (5.08) Row Spacing

INSULATOR MATERIAL: THERMOPLASTIC PBT, UL 94V-0 CONTACT MATERIAL; COPPER TIN ALLOY CONTACT PLATING: GOLD ON THE MATING AREA, TIN PLATING ON THE CONTACT TAILS, NICKEL UNDERPLATE