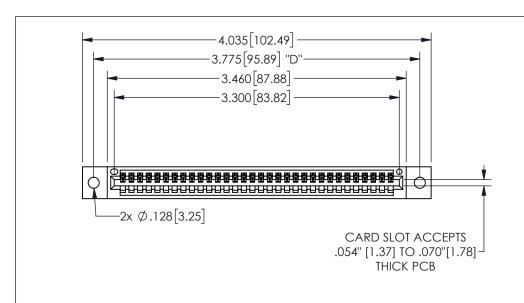

345/395 SERIES CARD EDGE CONNECTOR PART NUMBER: 345-032-541-102

YOUR CONNECTION TO QUALITY & SERVICE

**EDAC INC** TORONTO, ONTARIO CANADA

THESE DRAWINGS AND SPECIFICATIONS ARE THE PROPERTY OF EDAC INC.,AND SHALL NOT BE REPRODUCED, OR COPIED OR USED AS THE BASIS FOR THE MANUFACTURE OR SALE OF APPARATUS WITHOUT WRITTEN PERMISSION.