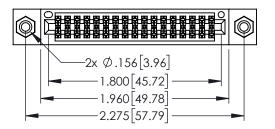

<u>Contact Dimensions:</u>
524-P.C. Tail .018 Sq.(0.46 Sq.) - Tail LG=.175(4.45)
.100 (2.54) Contact Spacing x .200 (5.08) Row Spacing

1

- INSULATOR MATERIAL: THERMOPLASTIC PBT BLACK, UL 94V-0
- CONTACT MATERIAL; COPPER TIN ALLOY CONTACT PLATING: GOLD ON THE MATING AREA, TIN PLATING ON THE CONTACT TAILS, NICKEL UNDERPLATE

|  | DEC DES DEC DE |
|--|----------------------------------------------------|
|  | SECTION A-A                                        |
|  |                                                    |

| 345/395 SERIES CARD EDGE CONNECTOR   |                                                                                                                                                                                                 |           | ACAD REFERENCE NO. 345-ENG-MASTER |         |           |  |
|--------------------------------------|-------------------------------------------------------------------------------------------------------------------------------------------------------------------------------------------------|-----------|-----------------------------------|---------|-----------|--|
|                                      |                                                                                                                                                                                                 |           | TA.MONICA                         | DATE:MA | Y.16/2017 |  |
|                                      |                                                                                                                                                                                                 |           |                                   | DATE:   |           |  |
| EDAC INC                             | THESE DRAWINGS AND SPECIFICATIONS ARE THE PROPERTY OF EDAC INC.,AND SHALL NOT BE REPRODUCED,OR COPIED OR USED AS THE BASIS FOR THE MANUFACTURE OR SALE OF APPARATUS WITHOUT WRITTEN PERMISSION. | SCALE:    | 1:1                               | SHEET 1 | OF 2      |  |
| TORONTO, ONTARIO                     |                                                                                                                                                                                                 | DRAWING N | UMBER                             |         | ISSUE     |  |
| YOUR CONNECTION TO QUALITY & SERVICE |                                                                                                                                                                                                 | 345-      | ENG-MASTER                        |         | 1         |  |