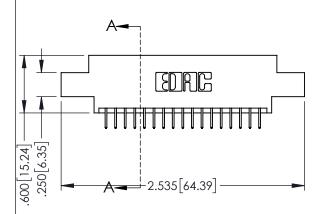

|  | DEC DES DEC DE |
|--|----------------------------------------------------|
|  | SECTION A-A                                        |
|  |                                                    |

| 345/395 SERIES CARD EDGE CONNECTOR   |                                                                                                                                                                                                 |           | ACAD REFERENCE NO. 345-ENG-MASTER |         |           |  |
|--------------------------------------|-------------------------------------------------------------------------------------------------------------------------------------------------------------------------------------------------|-----------|-----------------------------------|---------|-----------|--|
|                                      |                                                                                                                                                                                                 |           | TA.MONICA                         | DATE:MA | Y.16/2017 |  |
|                                      |                                                                                                                                                                                                 |           |                                   | DATE:   |           |  |
| EDAC INC                             | THESE DRAWINGS AND SPECIFICATIONS ARE THE PROPERTY OF EDAC INC.,AND SHALL NOT BE REPRODUCED,OR COPIED OR USED AS THE BASIS FOR THE MANUFACTURE OR SALE OF APPARATUS WITHOUT WRITTEN PERMISSION. | SCALE:    | 1:1                               | SHEET 1 | OF 2      |  |
| TORONTO, ONTARIO                     |                                                                                                                                                                                                 | DRAWING N | UMBER                             |         | ISSUE     |  |
| YOUR CONNECTION TO QUALITY & SERVICE |                                                                                                                                                                                                 | 345-      | ENG-MASTER                        |         | 1         |  |