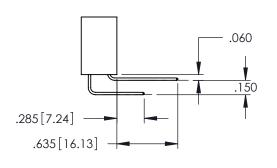

**Contact Code 558** 

Contact Code 559

Contact Code 560

INSULATOR MATERIAL: THERMOPLASTIC POLYESTER, UL 94V-0

DAP MATERIAL AVAILABLE UPON REQUEST

CONTACT MATERIAL; COPPER ALLOY CONTACT PLATING: GOLD ON THE MATING AREA, TIN PLATING ON THE CONTACT TAILS, NICKEL UNDERPLATE

345/395 SERIES CARD EDGE CONNECTOR CONTACT CODE 555,556,558,559,560 DIMENSIONS

YOUR CONNECTION TO QUALITY & SERVICE

ACAD REFERENCE NO. 345-ENG-MASTER DATE:MAY.16/2017 DRAWN: R.STA.MONICA 1:1 SHEET 2 OF 2