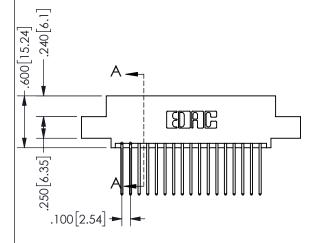

THIS IS A C.A.D. GENERATED DRAWING DO NOT MAKE MANUAL REVISIONS TO MASTER.

ISSUE NUMBER

ORIGINAL

1

-2.535[64.39]-2.275[57.79] "D" 1.960 49.78 1.800 [45.72] -2x Ø.128[3.25] CARD SLOT ACCEPTS .054" [1.37] TO .070"[1.78] \( \)

THICK PCB

<u>Contact Dimensions:</u>
540-Wire Wrap .025 Sq.(0.64 Sq.) - Tail LG=.560(14.22)
.100 (2.54) Contact Spacing x .200 (5.08) Row Spacing

.160 4.06 .330[8.38] POINT OF CARD SLOT CONTACT .370 9.4

## 345/395 SERIES CARD EDGE CONNECTOR PART NUMBER: 345-034-540-502

YOUR CONNECTION TO QUALITY & SERVICE

**EDAC INC** TORONTO, ONTARIO CANADA

THESE DRAWINGS AND SPECIFICATIONS ARE THE PROPERTY OF EDAC INC.,AND SHALL NOT BE REPRODUCED,OR COPIED OR USED AS THE BASIS FOR THE MANUFACTURE OR SALE OF APPARATUS WITHOUT WRITTEN PERMISSION.