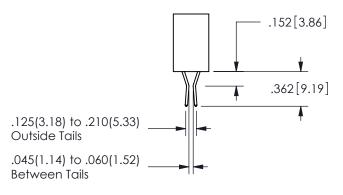

<u>Contact Dimensions:</u>
558-90 Degree Bend (Code 541 Contacts)
See Sheet 2 for Contact Code 555, 556, 558, 559, 560 **Dimensions** 

.160 4.06 .330[8.38] POINT OF CARD SLOT CONTACT .370 9.4 .200 [5.08]