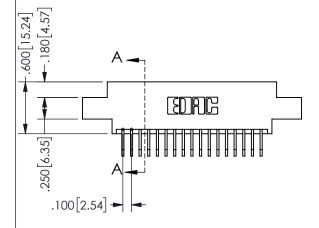

THIS IS A C.A.D. GENERATED DRAWING -2.535[64.39]-DO NOT MAKE MANUAL REVISIONS TO MASTER. 2.275[57.79] "D' 1.960 49.78 1.800 [45.72]

ISSUE NUMBER 1 ORIGINAL

-2x Ø.156[3.96]

CARD SLOT ACCEPTS .054" [1.37] TO .070"[1.78] \( \) THICK PCB

<u>Contact Dimensions:</u>
558-90 Degree Bend (Code 541 Contacts)
See Sheet 2 for Contact Code 555, 556, 558, 559, 560 **Dimensions** 

.160 4.06 .330[8.38] POINT OF CARD SLOT CONTACT .370 9.4 .200 [5.08]

## **SECTION A-A**

345/395 SERIES CARD EDGE CONNECTOR PART NUMBER: 345-034-558-807

YOUR CONNECTION TO QUALITY & SERVICE

**EDAC INC** TORONTO, ONTARIO CANADA

THESE DRAWINGS AND SPECIFICATIONS ARE THE PROPERTY OF EDAC INC.,AND SHALL NOT BE REPRODUCED, OR COPIED OR USED AS THE BASIS FOR THE MANUFACTURE OR SALE OF APPARATUS WITHOUT WRITTEN PERMISSION.