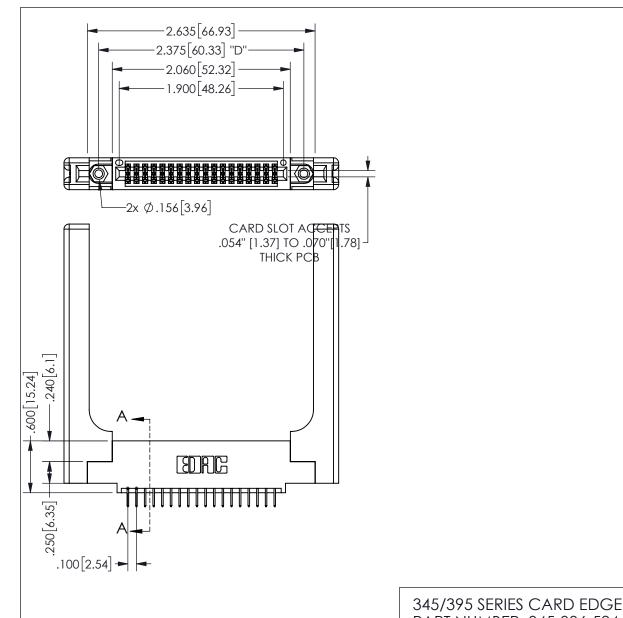

THIS IS A C.A.D. GENERATED DRAWING DO NOT MAKE MANUAL REVISIONS TO MASTER.

.330[8.38]

CARD SLOT

.370 9.4

ISSUE NUMBER ORIGINAL

1

**SECTION A-A** 

.160[4.06]

POINT OF

CONTACT

345/395 SERIES CARD EDGE CONNECTOR PART NUMBER: 345-036-524-558

YOUR CONNECTION TO QUALITY & SERVICE

**EDAC INC** TORONTO, ONTARIO CANADA

ARE THE PROPERTY OF EDAC INC., AND SHALL NOT BE REPRODUCED,OR COPIED OR USED AS THE BASIS FOR THE MANUFACTURE OR SALE OF APPARATUS WITHOUT WRITTEN PERMISSION.

THESE DRAWINGS AND SPECIFICATIONS

|  | ACAD REFERENCE NO.  | O. 345-ENG-MASTER |  |
|--|---------------------|-------------------|--|
|  | DRAWN: R.STA.MONICA | DATE:MAY.16/2017  |  |
|  | CHECKED:            | DATE:             |  |
|  | SCALE: NTS          | SHEET 1 OF 2      |  |
|  | DRAWING NUMBER      | ISSUE             |  |
|  | 345-ENG-MASTER      | 1                 |  |

<u>Contact Dimensions:</u>
524-P.C. Tail .018 Sq.(0.46 Sq.) - Tail LG=.175(4.45)
.100 (2.54) Contact Spacing x .200 (5.08) Row Spacing

ORIGINAL 1

ISSUE NUMBER

**Contact Code 558** 

Contact Code 559

**Contact Code 560** 

INSULATOR MATERIAL: THERMOPLASTIC POLYESTER, UL 94V-0 DAP MATERIAL AVAILABLE UPON REQUEST

CONTACT MATERIAL; COPPER ALLOY CONTACT PLATING: GOLD ON THE MATING AREA, TIN PLATING ON THE CONTACT TAILS, NICKEL UNDERPLATE

345/395 SERIES CARD EDGE CONNECTOR CONTACT CODE 555,556,558,559,560 DIMENSIONS

YOUR CONNECTION TO QUALITY & SERVICE

**EDAC INC** TORONTO, ONTARIO CANADA

THESE DRAWINGS AND SPECIFICATIONS ARE THE PROPERTY OF EDAC INC.,AND SHALL NOT BE REPRODUCED, OR COPIED OR USED AS THE BASIS FOR THE MANUFACTURE OR SALE OF APPARATUS WITHOUT WRITTEN PERMISSION.