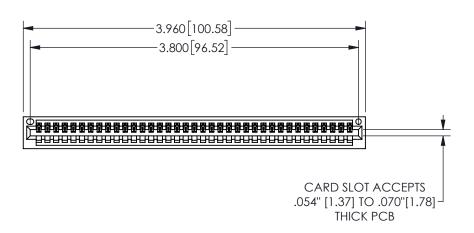

345/395 SERIES CARD EDGE CONNECTOR PART NUMBER: 345-037-541-101

YOUR CONNECTION TO QUALITY & SERVICE

**EDAC INC** TORONTO, ONTARIO CANADA

THESE DRAWINGS AND SPECIFICATIONS ARE THE PROPERTY OF EDAC INC.,AND SHALL NOT BE REPRODUCED, OR COPIED OR USED AS THE BASIS FOR THE MANUFACTURE OR SALE OF APPARATUS WITHOUT WRITTEN PERMISSION.

THIS IS A C.A.D. GENERATED DRAWING DO NOT MAKE MANUAL REVISIONS TO MASTER.

ISSUE NUMBER

ORIGINAL

1

<u>Contact Dimensions:</u>
541-Wire Wrap .025 Sq.(0.64 Sq.) - Tail LG=.750(19.05)
.100 (2.54) Contact Spacing x .200 (5.08) Row Spacing