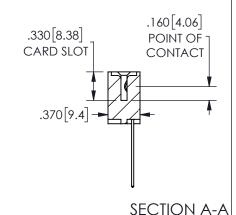

ISSUE NUMBER ORIGINAL

1

**Contact Code 558** 

Contact Code 559

Contact Code 560

INSULATOR MATERIAL: THERMOPLASTIC POLYESTER, UL 94V-0 DAP MATERIAL AVAILABLE UPON REQUEST

CONTACT MATERIAL; COPPER ALLOY

CONTACT PLATING: GOLD ON THE MATING AREA, TIN PLATING ON THE CONTACT TAILS, NICKEL UNDERPLATE

## 345/395 SERIES CARD EDGE CONNECTOR CONTACT CODE 555,556,558,559,560 DIMENSIONS

YOUR CONNECTION TO QUALITY & SERVICE

**EDAC INC** TORONTO, ONTARIO CANADA

THESE DRAWINGS AND SPECIFICATIONS ARE THE PROPERTY OF EDAC INC.,AND SHALL NOT BE REPRODUCED, OR COPIED OR USED AS THE BASIS FOR THE MANUFACTURE OR SALE OF APPARATUS WITHOUT WRITTEN PERMISSION.