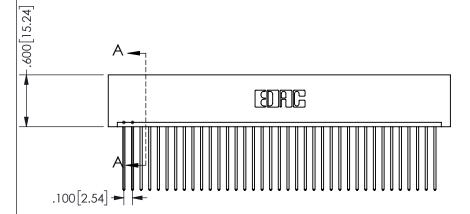

THIS IS A C.A.D. GENERATED DRAWING DO NOT MAKE MANUAL REVISIONS TO MASTER.

ISSUE NUMBER

ORIGINAL

1

<u>Contact Dimensions:</u>
541-Wire Wrap .025 Sq.(0.64 Sq.) - Tail LG=.750(19.05)
.100 (2.54) Contact Spacing x .200 (5.08) Row Spacing

345/395 SERIES CARD EDGE CONNECTOR PART NUMBER: 345-037-541-101

YOUR CONNECTION TO QUALITY & SERVICE

**EDAC INC** TORONTO, ONTARIO CANADA

THESE DRAWINGS AND SPECIFICATIONS ARE THE PROPERTY OF EDAC INC.,AND SHALL NOT BE REPRODUCED, OR COPIED OR USED AS THE BASIS FOR THE MANUFACTURE OR SALE OF APPARATUS WITHOUT WRITTEN PERMISSION.