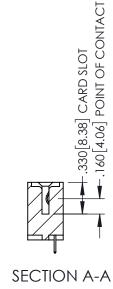

<u>Contact Dimensions:</u>
525-P.C. Tail .018 Sq.(0.46 Sq.) - Tail LG=.150(3.81)
.100 (2.54) Contact Spacing x .200 (5.08) Row Spacing

1

- INSULATOR MATERIAL: THERMOPLASTIC PBT BLACK, UL 94V-0
- CONTACT MATERIAL; COPPER TIN ALLOY CONTACT PLATING: GOLD ON THE MATING AREA, TIN PLATING ON THE CONTACT TAILS, NICKEL UNDERPLATE

| 345/395 SERIES CARD EDGE CONNECTOR |
|------------------------------------|
| PART NUMBER: 345-051-525-407       |

| ACAD REFERENCE NO. 345-ENG-MASTER |                 |           |  |
|-----------------------------------|-----------------|-----------|--|
| DRAWN: R.STA.MONICA               | DATE: <b>MA</b> | Y.16/2017 |  |
| CHECKED:                          | DATE:           |           |  |
| SCALE: 1:1                        | SHEET 1         | OF 2      |  |
| DRAWING NUMBER                    |                 | ISSUE     |  |
| 345-ENG-MASTER                    |                 | 1         |  |