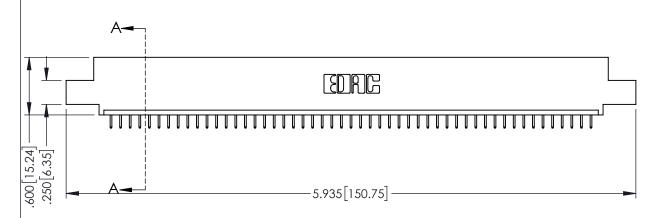

<u>Contact Dimensions:</u>
525-P.C. Tail .018 Sq.(0.46 Sq.) - Tail LG=.150(3.81)
.100 (2.54) Contact Spacing x .200 (5.08) Row Spacing

1

- INSULATOR MATERIAL: THERMOPLASTIC PBT BLACK, UL 94V-0
- CONTACT MATERIAL; COPPER TIN ALLOY CONTACT PLATING: GOLD ON THE MATING AREA, TIN PLATING ON THE CONTACT TAILS, NICKEL UNDERPLATE

| 345/395 SERIES CARD EDGE CONNECTOR |
|------------------------------------|
| PART NUMBER: 345-051-525-407       |

| ACAD REFERENCE NO. 345-ENG-MASTER |                 |           |  |
|-----------------------------------|-----------------|-----------|--|
| DRAWN: R.STA.MONICA               | DATE: <b>MA</b> | Y.16/2017 |  |
| CHECKED:                          | DATE:           |           |  |
| SCALE: 1:1                        | SHEET 1         | OF 2      |  |
| DRAWING NUMBER                    |                 | ISSUE     |  |
| 345-ENG-MASTER                    |                 | 1         |  |