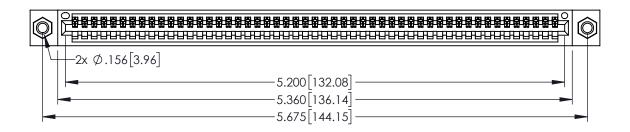

<u>Contact Dimensions:</u>
525-P.C. Tail .018 Sq.(0.46 Sq.) - Tail LG=.150(3.81)
.100 (2.54) Contact Spacing x .200 (5.08) Row Spacing

1

- INSULATOR MATERIAL: THERMOPLASTIC PBT BLACK, UL 94V-0
- CONTACT MATERIAL; COPPER TIN ALLOY CONTACT PLATING: GOLD ON THE MATING AREA, TIN PLATING ON THE CONTACT TAILS, NICKEL UNDERPLATE

| 345/395 SERIES CARD EDGE CONNECTOR |
|------------------------------------|
| PART NUMBER: 345-051-525-407       |

| ACAD REFERENCE NO. 345-ENG-MASTER |                 |           |  |
|-----------------------------------|-----------------|-----------|--|
| DRAWN: R.STA.MONICA               | DATE: <b>MA</b> | Y.16/2017 |  |
| CHECKED:                          | DATE:           |           |  |
| SCALE: 1:1                        | SHEET 1         | OF 2      |  |
| DRAWING NUMBER                    |                 | ISSUE     |  |
| 345-ENG-MASTER                    |                 | 1         |  |