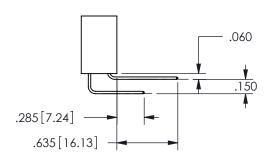

THIS IS A C.A.D. GENERATED DRAWING DO NOT MAKE MANUAL REVISIONS TO MASTER.

ISSUE NUMBER

ORIGINAL

1

.160 4.06 .330[8.38] POINT OF CARD SLOT CONTACT .370 9.4

-.180[4.57] .600[15.24] .250[6.35] .100[2.54]

<u>Contact Dimensions:</u>
542-Wire Wrap .025 Sq.(0.64 Sq.) - Tail LG=.645(16.38)
.100 (2.54) Contact Spacing x .200 (5.08) Row Spacing

SECTION A-A

ISSUE NUMBER ORIGINAL

1

**Contact Code 558** 

Contact Code 559

**Contact Code 560** 

INSULATOR MATERIAL: THERMOPLASTIC POLYESTER, UL 94V-0

DAP MATERIAL AVAILABLE UPON REQUEST

CONTACT MATERIAL; COPPER ALLOY

CONTACT PLATING: GOLD ON THE MATING AREA, TIN PLATING ON THE CONTACT TAILS, NICKEL UNDERPLATE

345/395 SERIES CARD EDGE CONNECTOR CONTACT CODE 555,556,558,559,560 DIMENSIONS