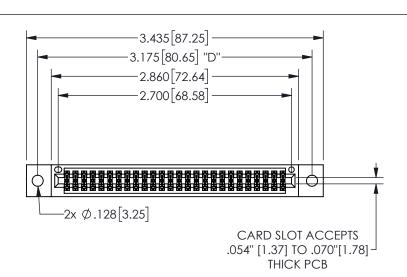

345/395 SERIES CARD EDGE CONNECTOR PART NUMBER: 345-052-542-802

YOUR CONNECTION TO QUALITY & SERVICE

**EDAC INC** TORONTO, ONTARIO CANADA

THESE DRAWINGS AND SPECIFICATIONS ARE THE PROPERTY OF EDAC INC., AND SHALL NOT BE REPRODUCED, OR COPIED OR USED AS THE BASIS FOR THE MANUFACTURE OR SALE OF APPARATUS WITHOUT WRITTEN PERMISSION.

| ACAD REFERENCE NO.  | 345-ENG-MASTER   |
|---------------------|------------------|
| DRAWN: R.STA.MONIC. | DATE:MAY.16/2017 |
| CHECKED:            | DATE:            |
| SCALE: NTS          | SHEET 1 OF 2     |
| DRAWING NUMBER      | ISSUE            |
| 345-ENG-MASTE       | R 1              |