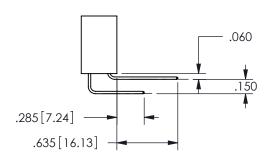

THIS IS A C.A.D. GENERATED DRAWING DO NOT MAKE MANUAL REVISIONS TO MASTER.

1

.160 4.06 .330[8.38] POINT OF CARD SLOT CONTACT .370 9.4 .150[3.81]

<u>Contact Dimensions:</u>
559-90 Degree Bend (Code 541 Contacts)
See Sheet 2 for Contact Code 555, 556, 558, 559, 560 **Dimensions** 

SECTION A-A

ISSUE NUMBER ORIGINAL

1

**Contact Code 558** 

Contact Code 559

**Contact Code 560** 

INSULATOR MATERIAL: THERMOPLASTIC POLYESTER, UL 94V-0

DAP MATERIAL AVAILABLE UPON REQUEST

CONTACT MATERIAL; COPPER ALLOY

CONTACT PLATING: GOLD ON THE MATING AREA, TIN PLATING ON THE CONTACT TAILS, NICKEL UNDERPLATE

345/395 SERIES CARD EDGE CONNECTOR CONTACT CODE 555,556,558,559,560 DIMENSIONS