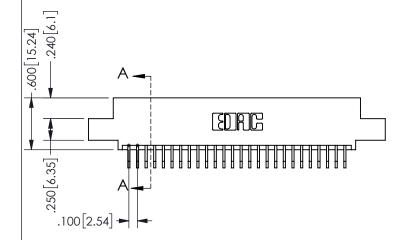

SECTION A-A

ISSUE NUMBER ORIGINAL

1

**Contact Code 558** 

Contact Code 559

**Contact Code 560** 

INSULATOR MATERIAL: THERMOPLASTIC POLYESTER, UL 94V-0

DAP MATERIAL AVAILABLE UPON REQUEST

CONTACT MATERIAL; COPPER ALLOY

CONTACT PLATING: GOLD ON THE MATING AREA, TIN PLATING ON THE CONTACT TAILS, NICKEL UNDERPLATE

345/395 SERIES CARD EDGE CONNECTOR CONTACT CODE 555,556,558,559,560 DIMENSIONS