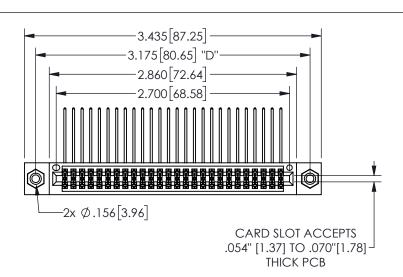

345/395 SERIES CARD EDGE CONNECTOR PART NUMBER: 345-052-559-508

YOUR CONNECTION TO QUALITY & SERVICE

**EDAC INC** TORONTO, ONTARIO CANADA

THESE DRAWINGS AND SPECIFICATIONS ARE THE PROPERTY OF EDAC INC.,AND SHALL NOT BE REPRODUCED,OR COPIED OR USED AS THE BASIS FOR THE MANUFACTURE OR SALE OF APPARATUS WITHOUT WRITTEN PERMISSION.

|                     | ٠.            |                  | , , , , , |
|---------------------|---------------|------------------|-----------|
| ACAD REFERENCE NO.  |               | 345-ENG-MASTER   |           |
| DRAWN: R.STA.MONICA |               | DATE:MAY.16/2017 |           |
| CHECKED:            |               | DATE:            |           |
| SCALE:              | NTS           | SHEET            | OF 2      |
| DRAWING             | NUMBER        |                  | ISSUE     |
| 3                   | 45-ENG-MASTER |                  | 1         |