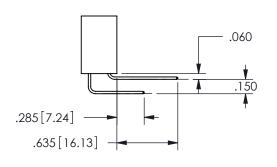

THIS IS A C.A.D. GENERATED DRAWING DO NOT MAKE MANUAL REVISIONS TO MASTER.

ISSUE NUMBER

ORIGINAL

1

.160 4.06 .330[8.38] POINT OF CARD SLOT CONTACT .370 9.4

-.180[4.57] .600[15.24] .250[6.35] .100[2.54]

<u>Contact Dimensions:</u>
540-Wire Wrap .025 Sq.(0.64 Sq.) - Tail LG=.560(14.22)
.100 (2.54) Contact Spacing x .200 (5.08) Row Spacing

ISSUE NUMBER ORIGINAL

1

**Contact Code 558** 

Contact Code 559

**Contact Code 560** 

INSULATOR MATERIAL: THERMOPLASTIC POLYESTER, UL 94V-0

DAP MATERIAL AVAILABLE UPON REQUEST

CONTACT MATERIAL; COPPER ALLOY

CONTACT PLATING: GOLD ON THE MATING AREA, TIN PLATING ON THE CONTACT TAILS, NICKEL UNDERPLATE

345/395 SERIES CARD EDGE CONNECTOR CONTACT CODE 555,556,558,559,560 DIMENSIONS

YOUR CONNECTION TO QUALITY & SERVICE