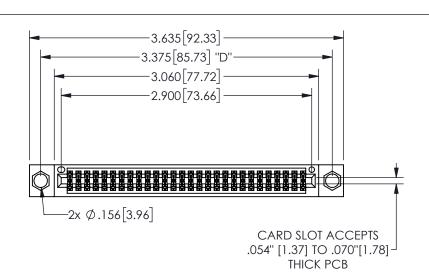

345/395 SERIES CARD EDGE CONNECTOR PART NUMBER: 345-056-540-804

YOUR CONNECTION TO QUALITY & SERVICE

**EDAC INC** TORONTO, ONTARIO CANADA

THESE DRAWINGS AND SPECIFICATIONS ARE THE PROPERTY OF EDAC INC.,AND SHALL NOT BE REPRODUCED, OR COPIED OR USED AS THE BASIS FOR THE MANUFACTURE OR SALE OF APPARATUS WITHOUT WRITTEN PERMISSION.

| RE   | FERENCE NO.  | 345-ENG-MASTER   |       |  |
|------|--------------|------------------|-------|--|
| N:   | R.STA.MONICA | DATE:MAY.16/2017 |       |  |
| KED: |              | DATE:            |       |  |
| :    | NTS          | SHEET 1          | OF 2  |  |
| INC  | NUMBER       |                  | ISSUE |  |