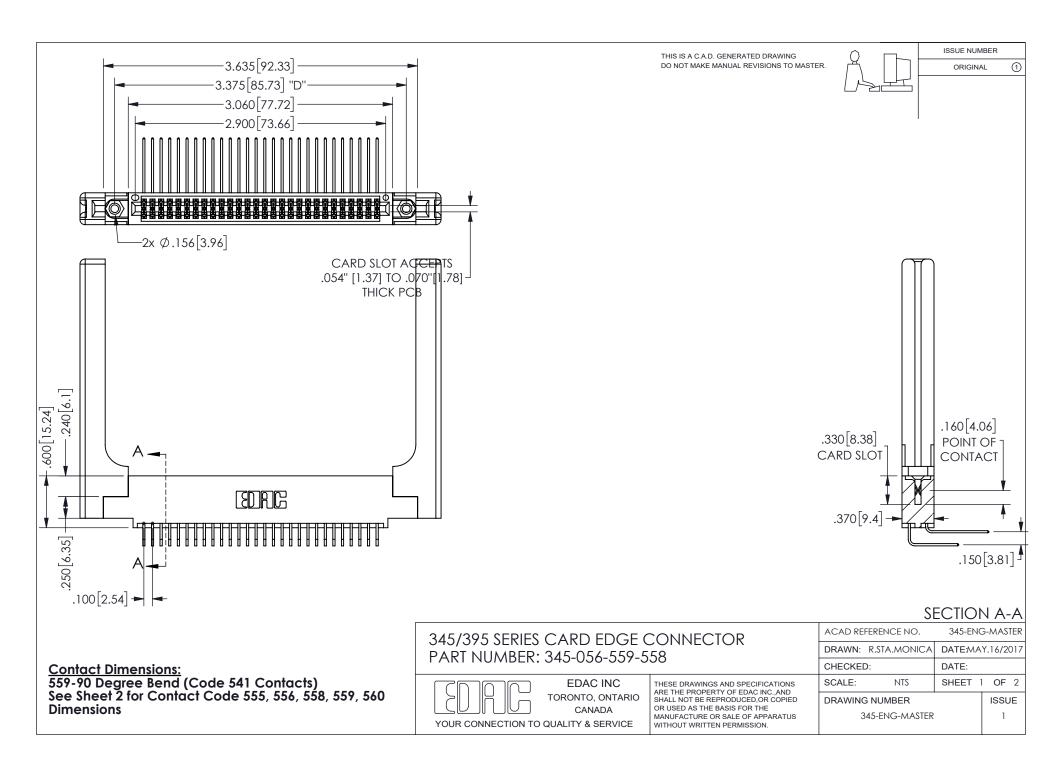

ISSUE NUMBER ORIGINAL

1

**Contact Code 558** 

Contact Code 559

Contact Code 560

INSULATOR MATERIAL: THERMOPLASTIC POLYESTER, UL 94V-0

DAP MATERIAL AVAILABLE UPON REQUEST

CONTACT MATERIAL; COPPER ALLOY

CONTACT PLATING: GOLD ON THE MATING AREA, TIN PLATING ON THE CONTACT TAILS, NICKEL UNDERPLATE

345/395 SERIES CARD EDGE CONNECTOR CONTACT CODE 555,556,558,559,560 DIMENSIONS

YOUR CONNECTION TO QUALITY & SERVICE

**EDAC INC** TORONTO, ONTARIO CANADA

THESE DRAWINGS AND SPECIFICATIONS ARE THE PROPERTY OF EDAC INC.,AND SHALL NOT BE REPRODUCED, OR COPIED OR USED AS THE BASIS FOR THE MANUFACTURE OR SALE OF APPARATUS WITHOUT WRITTEN PERMISSION.

| ACAD REFERENCE NO.  | 345-ENG-MASTER   |
|---------------------|------------------|
| DRAWN: R.STA.MONICA | DATE:MAY.16/2017 |
| CHECKED:            | DATE:            |
| SCALE: 1:1          | SHEET 2 OF 2     |
| DRAWING NUMBER      | ISSUE            |
| 345-ENG-MASTER      | 1                |