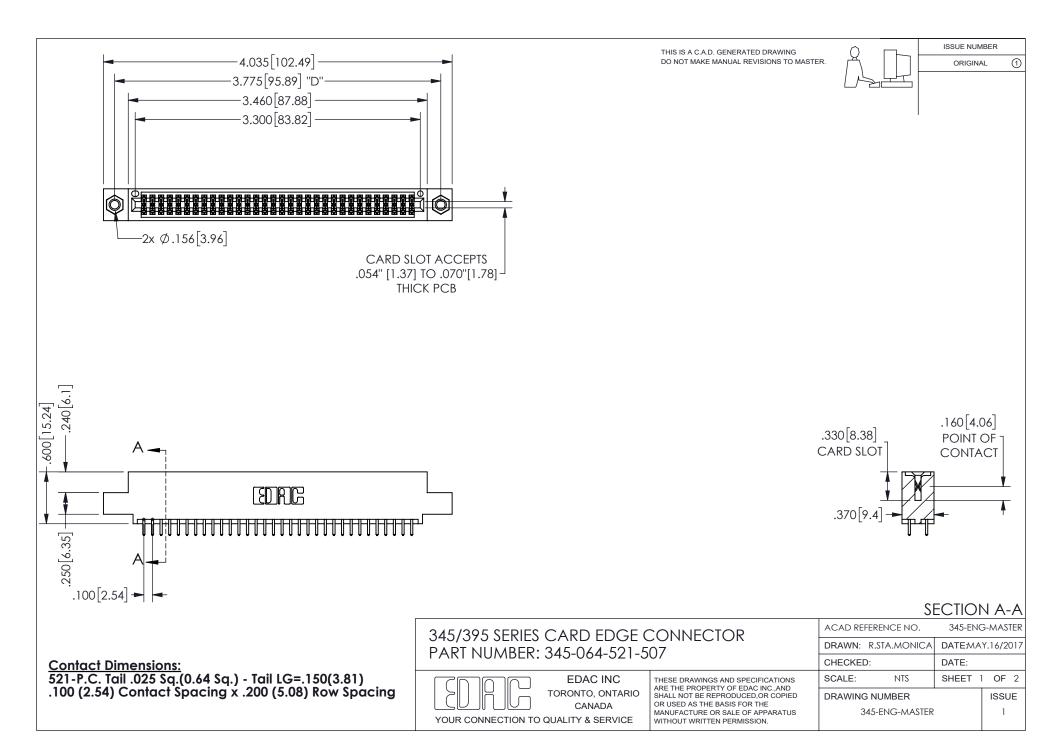

ISSUE NUMBER ORIGINAL

1

**Contact Code 558** 

Contact Code 559

Contact Code 560

INSULATOR MATERIAL: THERMOPLASTIC POLYESTER, UL 94V-0 DAP MATERIAL AVAILABLE UPON REQUEST

CONTACT MATERIAL; COPPER ALLOY

CONTACT PLATING: GOLD ON THE MATING AREA, TIN PLATING ON THE CONTACT TAILS, NICKEL UNDERPLATE

## 345/395 SERIES CARD EDGE CONNECTOR CONTACT CODE 555,556,558,559,560 DIMENSIONS

YOUR CONNECTION TO QUALITY & SERVICE

**EDAC INC** TORONTO, ONTARIO CANADA

THESE DRAWINGS AND SPECIFICATIONS ARE THE PROPERTY OF EDAC INC.,AND SHALL NOT BE REPRODUCED, OR COPIED OR USED AS THE BASIS FOR THE MANUFACTURE OR SALE OF APPARATUS WITHOUT WRITTEN PERMISSION.

| ACAD REFERENCE NO.  | 345-ENG-MASTER   |
|---------------------|------------------|
| DRAWN: R.STA.MONICA | DATE:MAY.16/2017 |
| CHECKED:            | DATE:            |
| SCALE: 1:1          | SHEET 2 OF 2     |
| DRAWING NUMBER      | ISSUE            |
| 345-ENG-MASTER      | 1                |