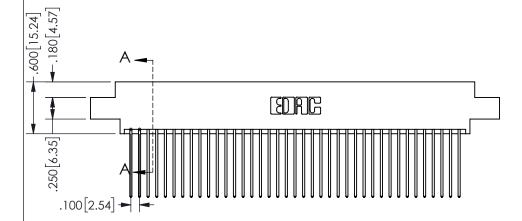

SECTION A-A

ISSUE NUMBER ORIGINAL

1

**Contact Code 558** 

Contact Code 559

**Contact Code 560** 

INSULATOR MATERIAL: THERMOPLASTIC POLYESTER, UL 94V-0 DAP MATERIAL AVAILABLE UPON REQUEST

CONTACT MATERIAL; COPPER ALLOY

CONTACT PLATING: GOLD ON THE MATING AREA, TIN PLATING ON THE CONTACT TAILS, NICKEL UNDERPLATE

## 345/395 SERIES CARD EDGE CONNECTOR CONTACT CODE 555,556,558,559,560 DIMENSIONS

YOUR CONNECTION TO QUALITY & SERVICE

**EDAC INC** TORONTO, ONTARIO CANADA

THESE DRAWINGS AND SPECIFICATIONS ARE THE PROPERTY OF EDAC INC.,AND SHALL NOT BE REPRODUCED, OR COPIED OR USED AS THE BASIS FOR THE MANUFACTURE OR SALE OF APPARATUS WITHOUT WRITTEN PERMISSION.