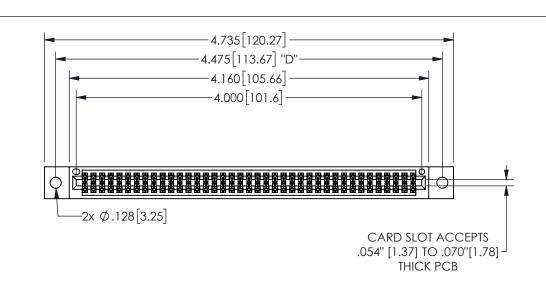

THIS IS A C.A.D. GENERATED DRAWING DO NOT MAKE MANUAL REVISIONS TO MASTER.

ISSUE NUMBER

ORIGINAL

1

.160 4.06 .330[8.38] POINT OF CARD SLOT CONTACT .370 9.4

<u>Contact Dimensions:</u>
541-Wire Wrap .025 Sq.(0.64 Sq.) - Tail LG=.750(19.05)
.100 (2.54) Contact Spacing x .200 (5.08) Row Spacing

345/395 SERIES CARD EDGE CONNECTOR PART NUMBER: 345-078-541-802

YOUR CONNECTION TO QUALITY & SERVICE

**EDAC INC** TORONTO, ONTARIO CANADA

THESE DRAWINGS AND SPECIFICATIONS ARE THE PROPERTY OF EDAC INC.,AND SHALL NOT BE REPRODUCED, OR COPIED OR USED AS THE BASIS FOR THE MANUFACTURE OR SALE OF APPARATUS WITHOUT WRITTEN PERMISSION.