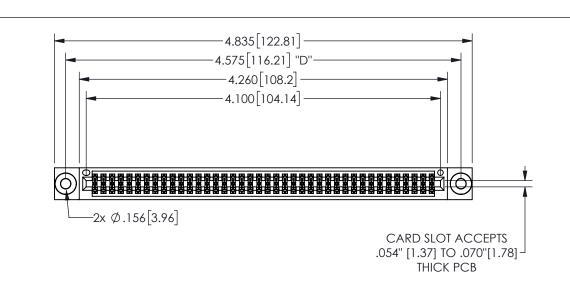

THIS IS A C.A.D. GENERATED DRAWING DO NOT MAKE MANUAL REVISIONS TO MASTER.

ISSUE NUMBER

ORIGINAL

.160 4.06 .330[8.38] POINT OF CARD SLOT CONTACT .370 9.4

<u>Contact Dimensions:</u> 544-Wire Wrap .050x.025(1.27x0.64) - Tail LG=.750(19.05)

.100 (2.54) Contact Spacing x .200 (5.08) Row Spacing

345/395 SERIES CARD EDGE CONNECTOR PART NUMBER: 345-080-544-503

**EDAC INC** TORONTO, ONTARIO CANADA

THESE DRAWINGS AND SPECIFICATIONS ARE THE PROPERTY OF EDAC INC.,AND SHALL NOT BE REPRODUCED,OR COPIED OR USED AS THE BASIS FOR THE MANUFACTURE OR SALE OF APPARATUS WITHOUT WRITTEN PERMISSION.