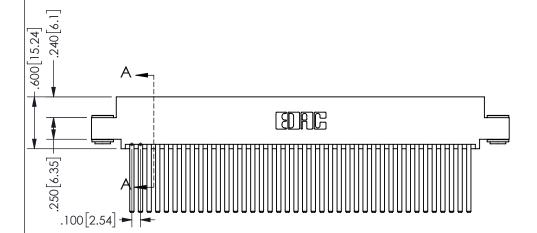

SECTION A-A

ISSUE NUMBER ORIGINAL

1

**Contact Code 558** 

Contact Code 559

**Contact Code 560** 

INSULATOR MATERIAL: THERMOPLASTIC POLYESTER, UL 94V-0 DAP MATERIAL AVAILABLE UPON REQUEST

CONTACT MATERIAL; COPPER ALLOY

CONTACT PLATING: GOLD ON THE MATING AREA, TIN PLATING ON THE CONTACT TAILS, NICKEL UNDERPLATE