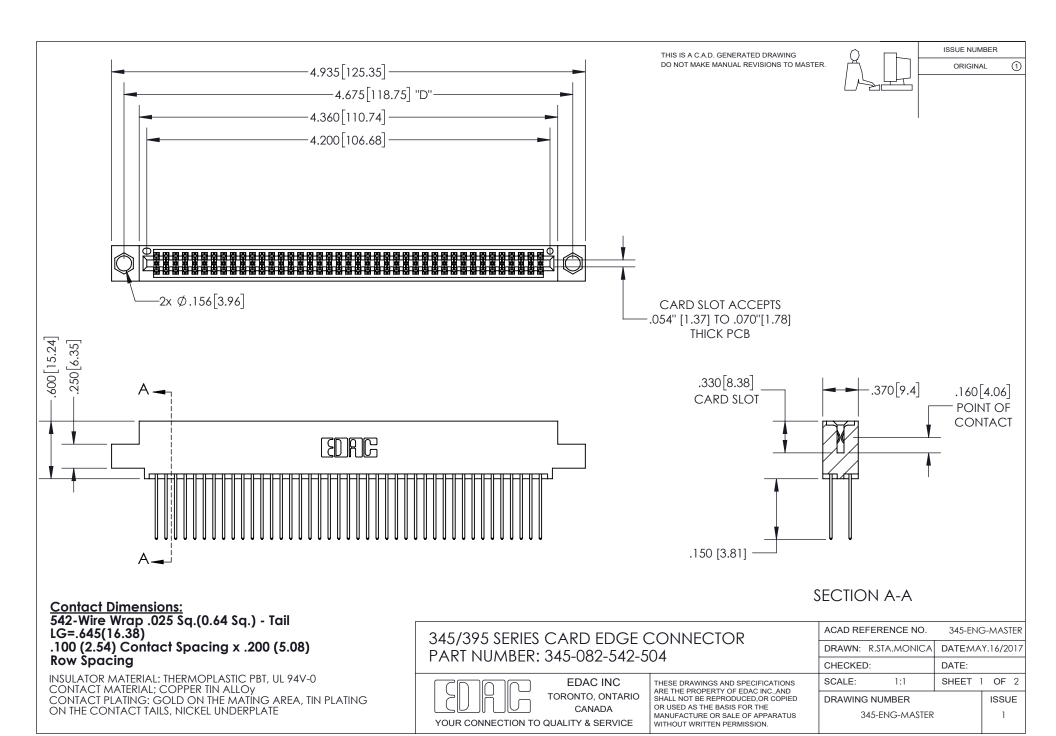

ISSUE NUMBER ORIGINAL

1

**Contact Code 558** 

**Contact Code 559** 

Contact Code 560

- INSULATOR MATERIAL: THERMOPLASTIC POLYESTER, UL 94V-0
- DAP MATERIAL AVAILABLE UPON REQUEST
- CONTACT MATERIAL; COPPER ALLOY

CONTACT PLATING: GOLD ON THE MATING AREA, TIN PLATING ON THE CONTACT TAILS, NICKEL UNDERPLATE

\*FOR ALL OTHER SPECIFICATIONS REFER TO SHEET 3\*