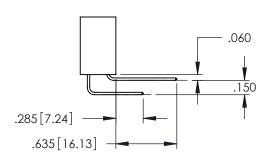

Contact Code 559

**Contact Code 560** 

- INSULATOR MATERIAL: THERMOPLASTIC POLYESTER, UL 94V-0 DAP MATERIAL AVAILABLE UPON REQUEST

CONTACT MATERIAL; COPPER ALLOY

CONTACT PLATING: GOLD ON THE MATING AREA, TIN PLATING ON THE CONTACT TAILS, NICKEL UNDERPLATE