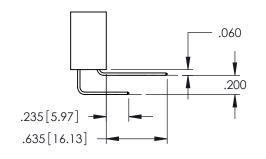

R.STA.MONICA

INSULATOR MATERIAL: THERMOPLASTIC PBT BLACK, UL 94V-0

CONTACT MATERIAL; COPPER TIN ALLOY CONTACT PLATING: GOLD ON THE MATING AREA, TIN PLATING ON THE CONTACT TAILS, NICKEL UNDERPLATE

**Contact Code 558** 