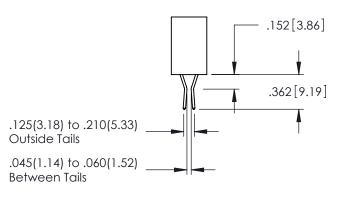

Contact Code 559

**Contact Code 560** 

- INSULATOR MATERIAL: THERMOPLASTIC POLYESTER, UL 94V-0 DAP MATERIAL AVAILABLE UPON REQUEST

CONTACT MATERIAL; COPPER ALLOY

CONTACT PLATING: GOLD ON THE MATING AREA, TIN PLATING ON THE CONTACT TAILS, NICKEL UNDERPLATE