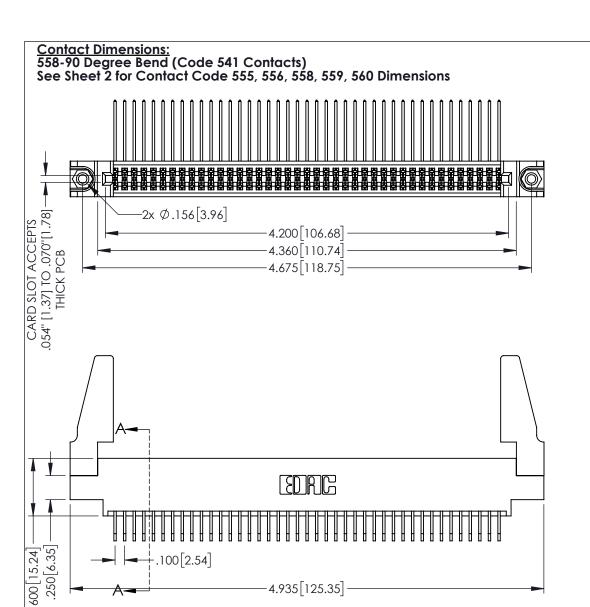

1

60[4.06] POINT OF CONTACT CARD SLOT 330 8.38 200 [5.08] SECTION A-A

345-ENG-MASTER

DATE:MAY.16/2017

PART NUMBER: 345-082-558-888

YOUR CONNECTION TO QUALITY & SERVICE

345/395 SERIES CARD EDGE CONNECTOR

1:1 SHEET 1 OF 2 345-ENG-MASTER