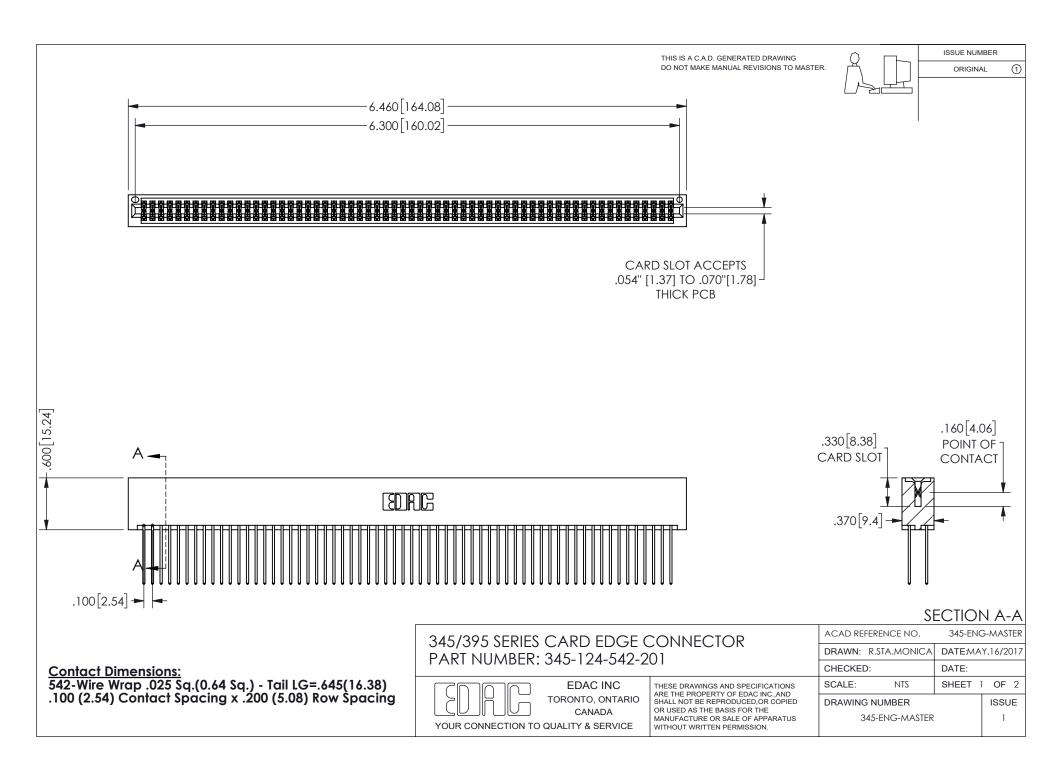

ISSUE NUMBER ORIGINAL

1









**Contact Code 558** 

Contact Code 559

Contact Code 560

INSULATOR MATERIAL: THERMOPLASTIC POLYESTER, UL 94V-0 DAP MATERIAL AVAILABLE UPON REQUEST

CONTACT MATERIAL; COPPER ALLOY

CONTACT PLATING: GOLD ON THE MATING AREA, TIN PLATING ON THE CONTACT TAILS, NICKEL UNDERPLATE

## 345/395 SERIES CARD EDGE CONNECTOR CONTACT CODE 555,556,558,559,560 DIMENSIONS

YOUR CONNECTION TO QUALITY & SERVICE

**EDAC INC** TORONTO, ONTARIO CANADA

THESE DRAWINGS AND SPECIFICATIONS ARE THE PROPERTY OF EDAC INC.,AND SHALL NOT BE REPRODUCED, OR COPIED OR USED AS THE BASIS FOR THE MANUFACTURE OR SALE OF APPARATUS WITHOUT WRITTEN PERMISSION.

| ACAD REFERENCE NO.  | 345-ENG-MASTER   |
|---------------------|------------------|
| DRAWN: R.STA.MONICA | DATE:MAY.16/2017 |
| C