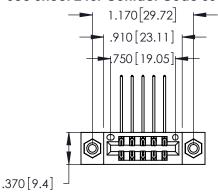

Contact Dimensions:
558-90 Degree Bend (Code 541 Contacts)
See Sheet 2 for Contact Code 555, 556, 558, 559, 560 Dimensions

- INSULATOR MATERIAL: THERMOPLASTIC POLYESTER, UL 94V-0 CONTACT MATERIAL; COPPER, NICKEL, TIN ALLOY CA-725
- CONTACT PLATING: GOLD ON THE MATING AREA, TIN-LEAD ON THE CONTACT TAILS, NICKEL UNDERPLATE

THIS IS A C.A.D. GENERATED DRAWING DO NOT MAKE MANUAL REVISIONS TO MASTER.

| 346/396 SERIES CARD EDGE CONNECTOR |
|------------------------------------|
| PART NUMBER: 346-010-558-808       |

**EDAC INC** TORONTO, ONTARIO CANADA