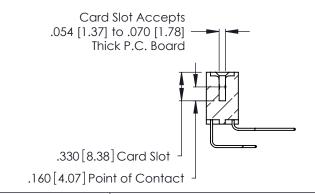

## 346/396 SERIES CARD EDGE CONNECTOR CONTACT CODE 555,556,558,559,560 DIMENSIONS

YOUR CONNECTION TO QUALITY & SERVICE

**EDAC INC** TORONTO, ONTARIO CANADA

THESE DRAWINGS AND SPECIFICATIONS ARE THE PROPERTY OF EDAC INC.,AND SHALL NOT BE REPRODUCED, OR COPIED OR USED AS THE BASIS FOR THE MANUFACTURE OR SALE OF APPARATUS WITHOUT WRITTEN PERMISSION.