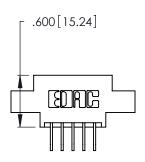

THIS IS A C.A.D. GENERATED DRAWING DO NOT MAKE MANUAL REVISIONS TO MASTER.

Contact Code 556

ISSUE NUMBER

ORIGINAL

1

**Contact Code 555** 

INSULATOR MATERIAL: THERMOPLASTIC POLYESTER, UL 94V-0 CONTACT MATERIAL; COPPER, NICKEL, TIN ALLOY CA-725 CONTACT PLATING: GOLD ON THE MATING AREA, TIN-LEAD ON THE CONTACT TAILS, NICKEL UNDERPLATE