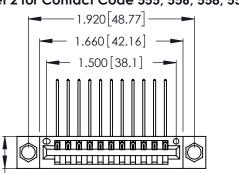

THIS IS A C.A.D. GENERATED DRAWING DO NOT MAKE MANUAL REVISIONS TO MASTER.

ISSUE NUMBER

ORIGINAL

1

**Contact Code 555** 

Contact Code 556

**Contact Code 558** 

**Contact Code 559** 

**Contact Code 560** 

INSULATOR MATERIAL: THERMOPLASTIC POLYESTER, UL 94V-0 CONTACT MATERIAL; COPPER, NICKEL, TIN ALLOY CA-725 CONTACT PLATING: GOLD ON THE MATING AREA, TIN-LEAD

ON THE CONTACT TAILS, NICKEL UNDERPLATE