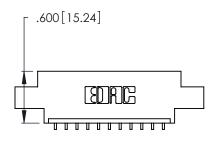

THIS IS A C.A.D. GENERATED DRAWING DO NOT MAKE MANUAL REVISIONS TO MASTER.

| 346/396 SERIES CARD EDGE CONNECTOR |
|------------------------------------|
| PART NUMBER: 346-011-559-604       |

**EDAC INC** TORONTO, ONTARIO CANADA

THESE DRAWINGS AND SPECIFICATIONS ARE THE PROPERTY OF EDAC INC.,AND SHALL NOT BE REPRODUCED, OR COPIED OR USED AS THE BASIS FOR THE MANUFACTURE OR SALE OF APPARATUS WITHOUT WRITTEN PERMISSION.

| ACAD REFERENCE NO. | 346-ENC          | 3-MASTER |
|--------------------|------------------|----------|
| DRAWN: J.LEE       | DATE: APR. 22/09 |          |
| CHECKED:           | DATE:            |          |
| SCALE: N.T.S       | SHEET 1          | OF 2     |
| DRAWING NUMBER     |                  | ISSUE    |
| 346-ENG-MASTER     |                  | 1        |
|                    |                  |          |