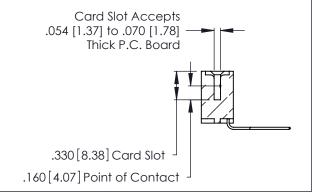

Contact Dimensions:
559-90 Degree Bend (Code 541 Contacts)
See Sheet 2 for Contact Code 555, 556, 558, 559, 560 Dimensions

.370 [9.4]

- INSULATOR MATERIAL: THERMOPLASTIC POLYESTER, UL 94V-0 CONTACT MATERIAL; COPPER, NICKEL, TIN ALLOY CA-725
- CONTACT PLATING: GOLD ON THE MATING AREA, TIN-LEAD ON THE CONTACT TAILS, NICKEL UNDERPLATE