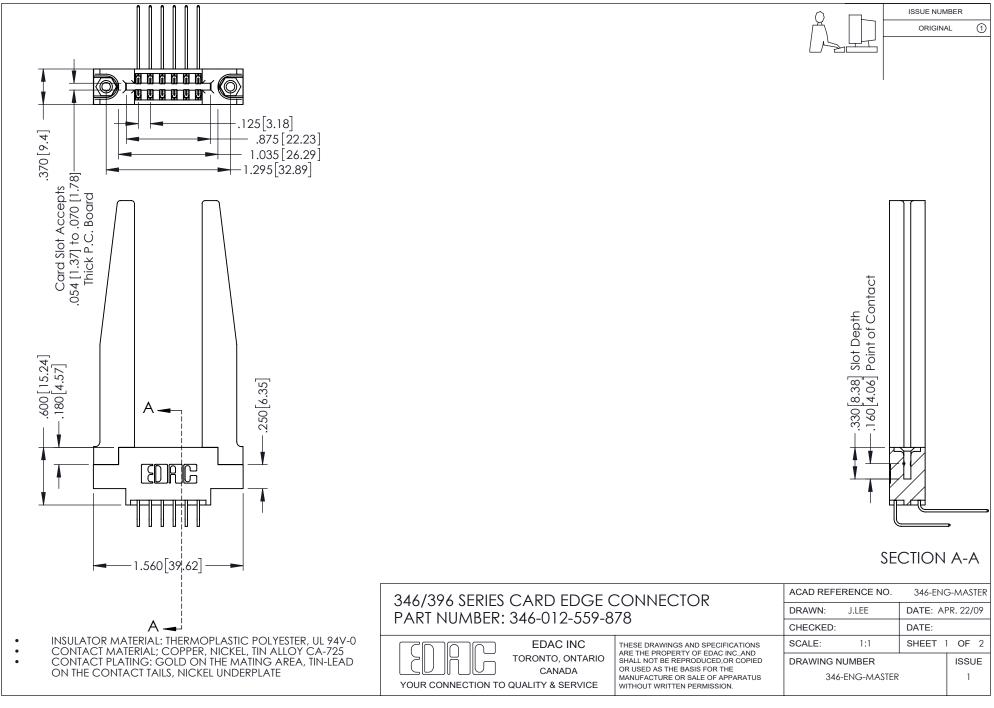

## **Contact Code 556**

INSULATOR MATERIAL: THERMOPLASTIC POLYESTER, UL 94V-0 CONTACT MATERIAL; COPPER, NICKEL, TIN ALLOY CA-725 CONTACT PLATING: GOLD ON THE MATING AREA, TIN-LEAD

ON THE CONTACT TAILS, NICKEL UNDERPLATE

## 346/396 SERIES CARD EDGE CONNECTOR CONTACT CODE 555,556,558,559,560 DIMENSIONS

YOUR CONNECTION TO QUALITY & SERVICE

**EDAC INC** TORONTO, ONTARIO CANADA

THESE DRAWINGS AND SPECIFICATIONS ARE THE PROPERTY OF EDAC INC.,AND SHALL NOT BE REPRODUCED, OR COPIED OR USED AS THE BASIS FOR THE MANUFACTURE OR SALE OF APPARATUS WITHOUT WRITTEN PERMISSION.